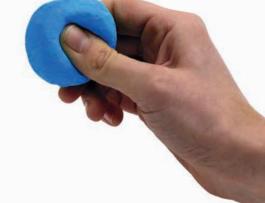

### **Squish Balls**

Compulsively tactile and curious filled rubbery ball, which can help little hands develop dexterity and strength.