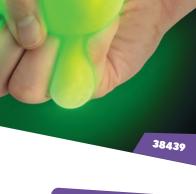

### **Squish Balls**

Compulsively tactile and curious filled rubbery ball, which can help little hands develop dexterity and strength.