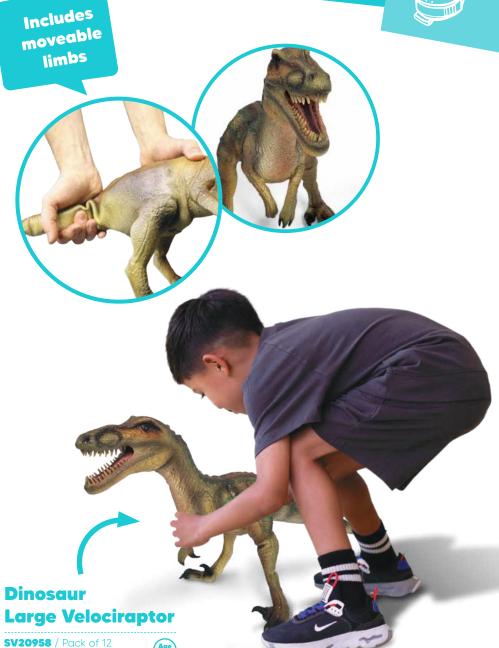

9cm Batteries included







### **Water Play**

Let children explore with water and their imaginations can run wild.

### Water Flutes

• Fill the flutes with water to create a variety of musical notes to play.

**15963** / Pack of 6 Size: 20cm







Includes song
sheets to follow
or just let children
experiment with
the different
sounds







### **Water Drums**

• Floating drums to incorporate musical fun into messy play time.

**12714** / Pack of 6 Size: 21cm









### Counting Rubber Ducks



Size: 6cm Batteries included





Experiment with mixing colours

Messy Play | Putty



### Rainbow — Bounce Putty

• Rainbow bouncing putty in a tub that includes a mix of colours.

**SV20875** / Pack of 12 Size: 7cm















### **Dinosaur Large T-Rex**



**Large Spinosaurus** 





Size: 52cm









### Discovery

**Junior Engineer** 

WORKSHOP

Junior Engineer

Our Junior Engineer range encourages inventive play and helps enhance STEM skills.



Junior Engineer Workshop Action Bot

**35536** / Pack of 6 Size: 22cm



Large model set with 346

pieces







Tools included







### SOLAR SYSTEM PLANETARIUM

Solar System
Planetarium model
making kit with all
parts and paints
required to finish
the model

### Solar System Planetarium

**28394** / Pack of 4 Size: 30cm





























With glow in the dark paints



Create pictures and patterns using the power of sunlight

### **Sun Print Paper**

· Contains 10 sheets.

**27383** / Pack of 24 Size: 21 x 16cm







Leave in sunlight for 10mins



The paper will

change colour

Then soak in water and the