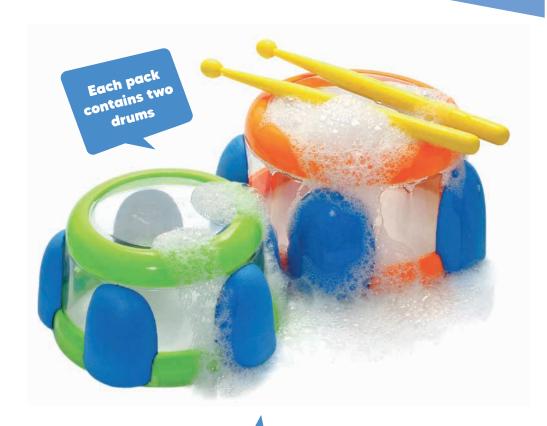

### **Water Drums**

• Floating drums to incorporate musical fun into messy play time.

**12714** / Pack of 6 Size: 21cm