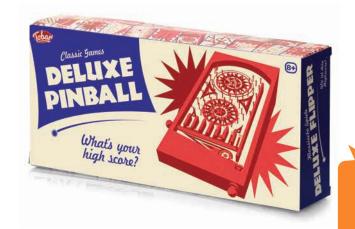

### Wooden **Twisty Animal**

Wooden

**Fidget Toys** 

**22016FSC** / Pack of 48 Size: 21.5cm (4 Designs)

Includes: 4-sided gameboard, 2 dice and instructions

Wooden version of a classic game with spring launch system