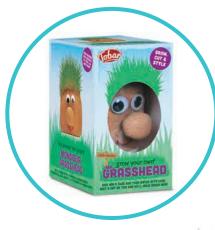

Easy and fun ready - to - grow grass for indoor garden play

Give him a soak and then water with care, wait a day or two and he'll grow green hair.

00748

5 songs to learn inside

32 keys with 8 instrument tones, 22 demo tunes, 8 backing rhythms and 4 percussion sounds.