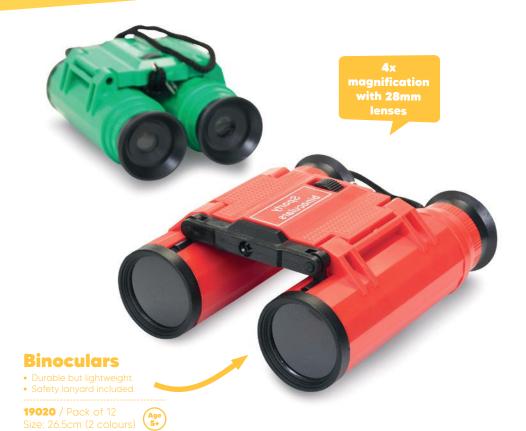

# **Explorer**

**12962** / Pack of 12 Size: 8cm (2 colours)

magnifying glass in the lid

set of

19061FSC / Pack of 12 Size: 9.5cm 4 Designs perfect accessory for small world play

**21087** / Pack of 6 Size: 13cm (2 designs)