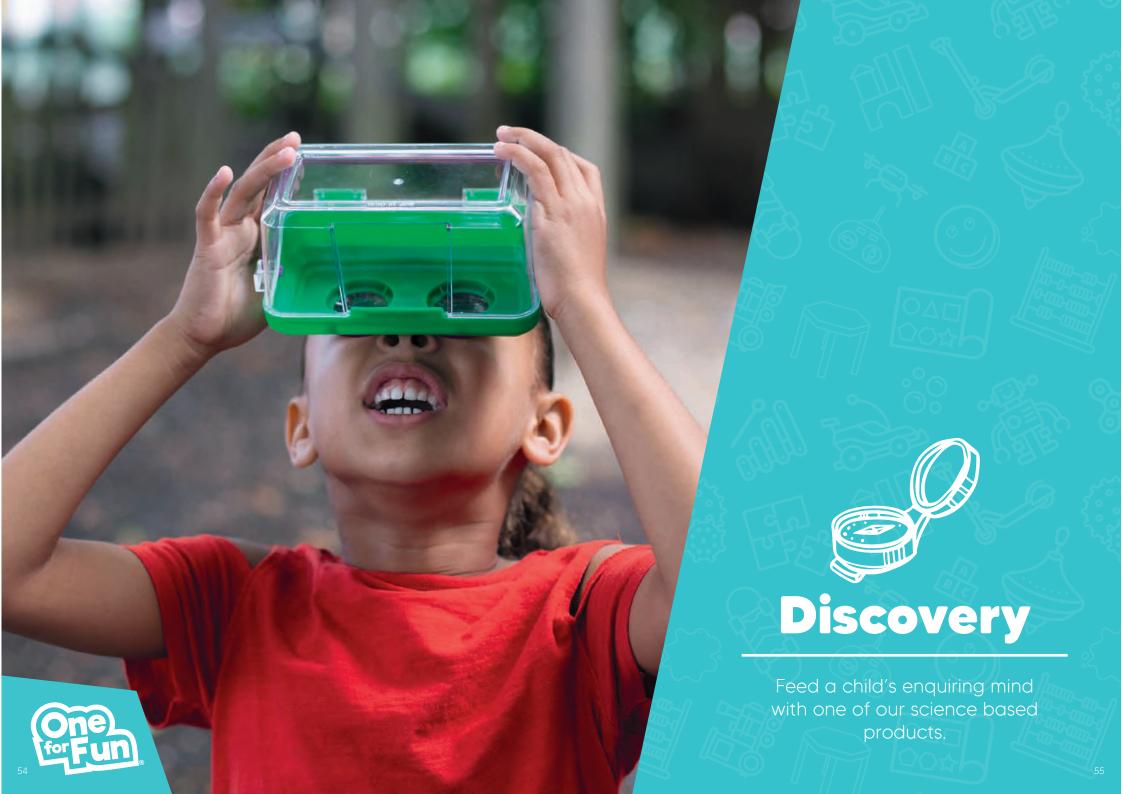

# **Explorer**

**12962** / Pack of 12 Size: 8cm (2 colours)

magnifying glass in the lid

set of

19061FSC / Pack of 12 Size: 9.5cm 4 Designs perfect accessory for small world play

**21087** / Pack of 6 Size: 13cm (2 designs)