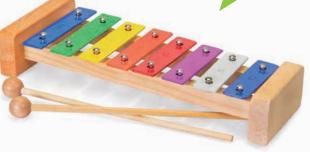

### Galaxy Light Up Squish Ball

**38493** / Pack of 12 Size: 6cm (2 colours)

**Concentration Aids** 

**37075** / Pack of 12 Size: 8cm (3 Designs)

**Bog Eyed Bugglies** 

**10539** / Pack of 12 Size: 27cm (5 Colours)