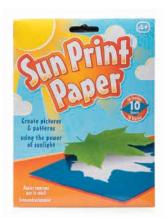

### Solar System Planetarium

**28394** / Pack of 4 Size: 30cm

With glow in the dark paints

Create pictures and patterns using the power of sunlight

### **Sun Print Paper**

· Contains 10 sheets.

**27383** / Pack of 24 Size: 21 x 16cm

Leave in sunlight for 10mins

The paper will

change colour

Then soak in water and the image appears

5 easy steps. Grows in 7 days