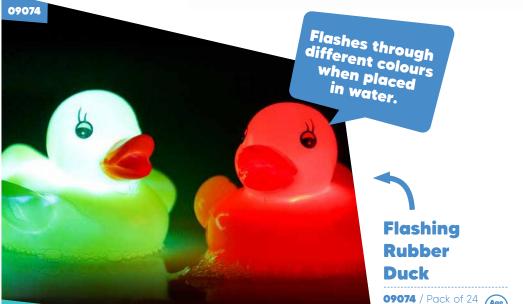

### Counting Rubber Ducks

Size: 6cm Batteries included

Experiment with mixing colours

Messy Play | Putty