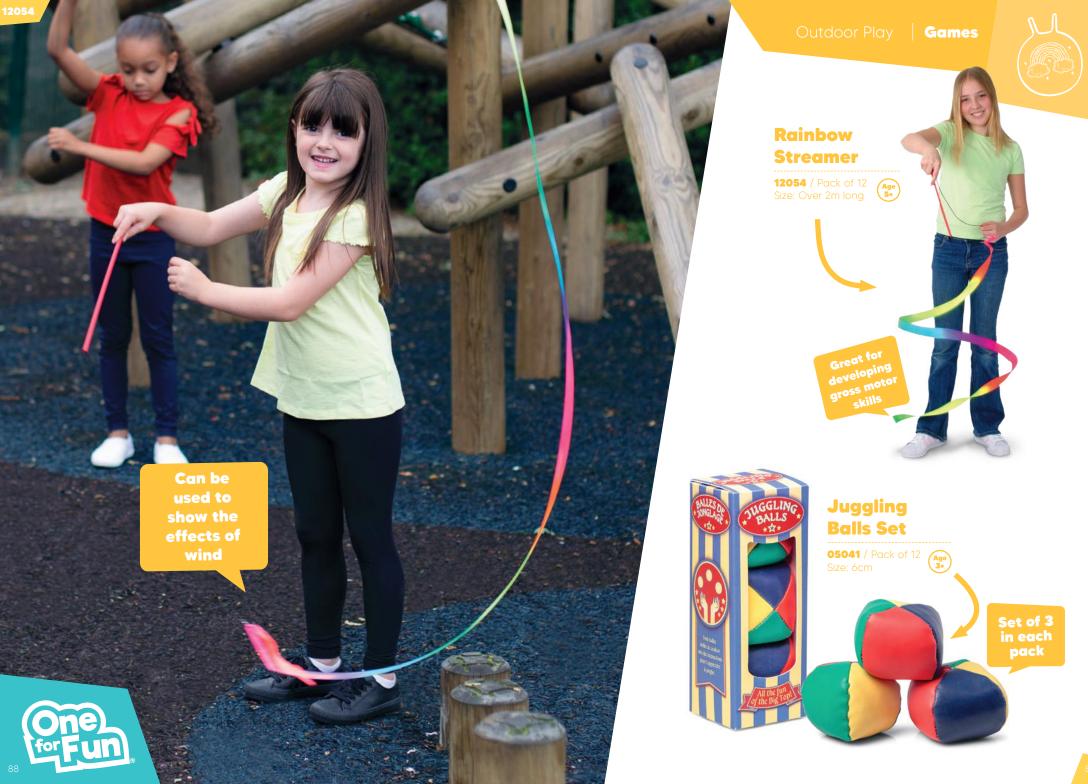

that can be in many ways

**38497** / Pack of 6 Size: 9cm ( 2 Colours )

Explore our full range of mesh balls online or visit our showroom