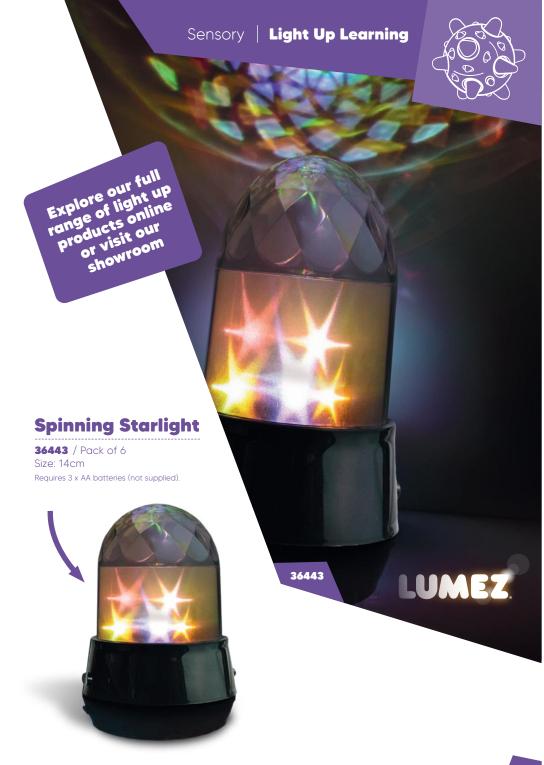

: 4cm (4 colours)



















Invert

the octopus

to reveal a new colour and face

Reversible

combinations

**Plush Octopus** 

Clever reversible design with a range of colour





**28979 Blue** / Pack of 12 **28981 Yellow** / Pack of 12 Size: 13cm



Creative and sensory experience in one!







### **Rainbow Pin Art**















### Giant **Rainbow Springy**

**22010** / Pack of 6 Size: 15.5cm







Sensory | Multi-Sensory

### **Bendable Smiler**

**01968** / Pack of 36 Size: 6.5cm (3 Colours)



Helps to
develop fine
motor skills
motor improve
and improve
concentration



**B16-89051** / Pack of 1 Size: 16cm

POLICE

**Race Car** 





### **My First Soft Car Police Car**

**B16-89053** / Pack of 1 Size: 16cm



Outer soft car can be removed for cleaning





















Sensory | **Light Up Learning** 

### **Blinking Boggleball**

**27941** / Pack of 12 Size: 6.5cm (4 Colours) Batteries included









### Flashing Bobble Ball

**22007** / Pack of 6 Size: 9cm

Batteries included



Drop it or catch it to trigger the flashing mechanism inside



### Flashing Prism Ball

**27925** / Pack of 12

Size: 9cm Batteries included







### **Water Play**

Let children explore with water and their imaginations can run wild.

### Water Flutes

• Fill the flutes with water to create a variety of musical notes to play.

**15963** / Pack of 6 Size: 20cm







Includes song
sheets to follow
or just let children
experiment with
the different
sounds







### **Water Drums**

• Floating drums to incorporate musical fun into messy play time.

**12714** / Pack o