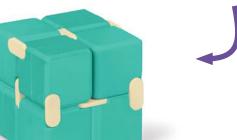

### **Infinity Cube**

**SV21122** / Pack of 24 Size: 4cm (4 colours)

Invert

the octopus

to reveal a new colour and face

Reversible

combinations

**Plush Octopus** 