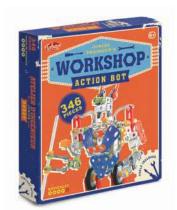

### Discovery

**Junior Engineer** 

WORKSHOP

Junior Engineer

Our Junior Engineer range encourages inventive play and helps enhance STEM skills.

Junior Engineer Workshop Action Bot

**35536** / Pack of 6 Size: 22cm

Large model set with 346

pieces

Tools included