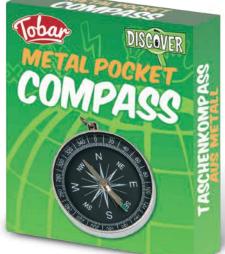

### **Make Your Own Clock**

· Teaches about energy transfer through the use of springs and gears.

**12459** / Pack of 6 Size: 19.5cm

21/1/11/11/11

ZE

**00017** / Pack of 24 Size: 4.5cm

**Metal compass** showing the 4 cardinal and 4 intercardinal points