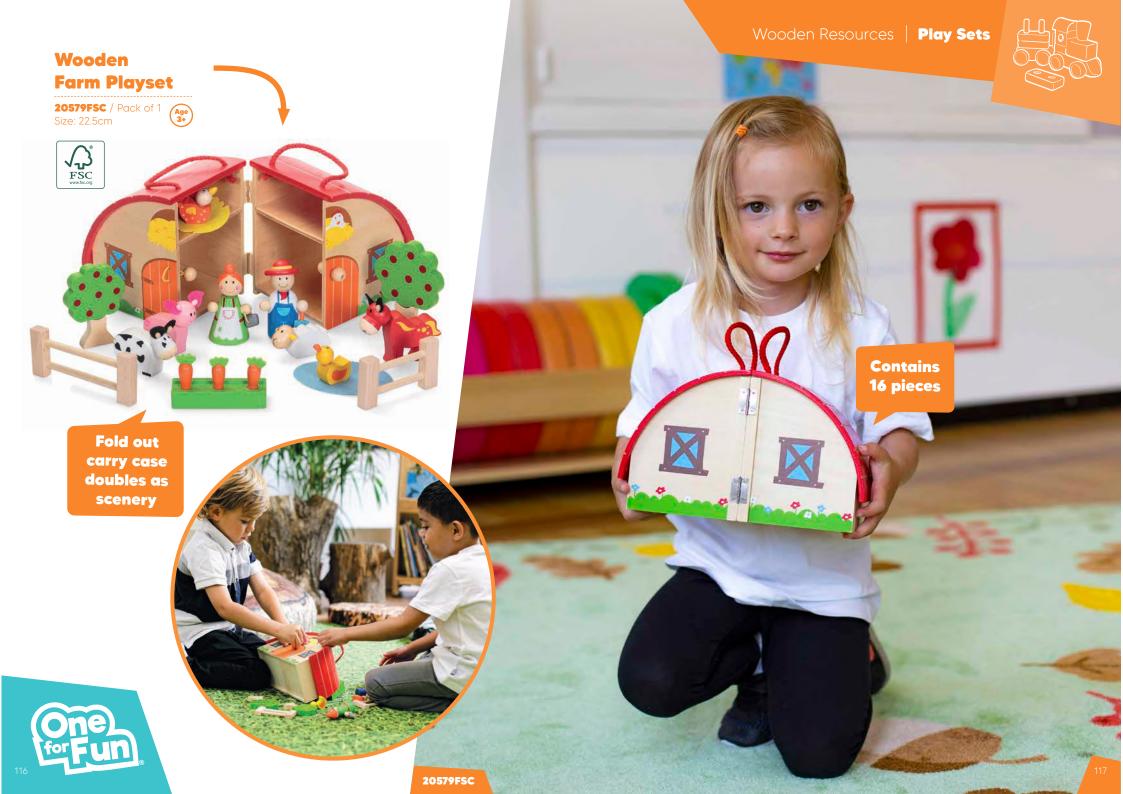

ds.





• Features a record and playback feature to save your favourite tracks.

**21916** / Pack of 4

Size: 40cm Requires 4 x AA batteries (not supplied)













Soft foam block makes it ideal for indoor or outdoor





### **Bungee Bouncer**

Develops balance

**10498** / Pack of 6 Size: 48cm











# **Explorer**







**12962** / Pack of 12 Size: 8cm (2 colours)

magnifying glass in the lid



set of



















19061FSC / Pack of 12 Size: 9.5cm 4 Designs perfect accessory for small world play









**21087** / Pack of 6 Size: 13cm (2 designs)



With moving parts











## Wooden Transformbot



## Wooden Rainmaker Rattle









22016FSC







### Wooden **Twisty Animal**

Wooden

**Fidget Toys** 

**22016FSC** / Pack of 48 Size: 21.5cm (4 Designs)

















Includes: 4-sided gameboard, 2 dice and instructions







Wooden version of a classic game with spring launch system















Sensory

Messy Play



**Discovery Music** 





Outdoor Play









# One for Fun Ltd 2nd floor, North Frith Oast, North Frith Farm, Ashes Lane, Hadlow, Tonbridge, Kent, TN11 9QU, UK

# www.oneforfun.com