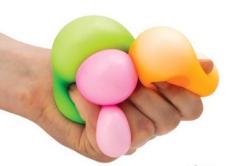

### **Squish Balls**

Compulsively tactile and curious filled rubbery ball, which can help little hands develop dexterity and strength.