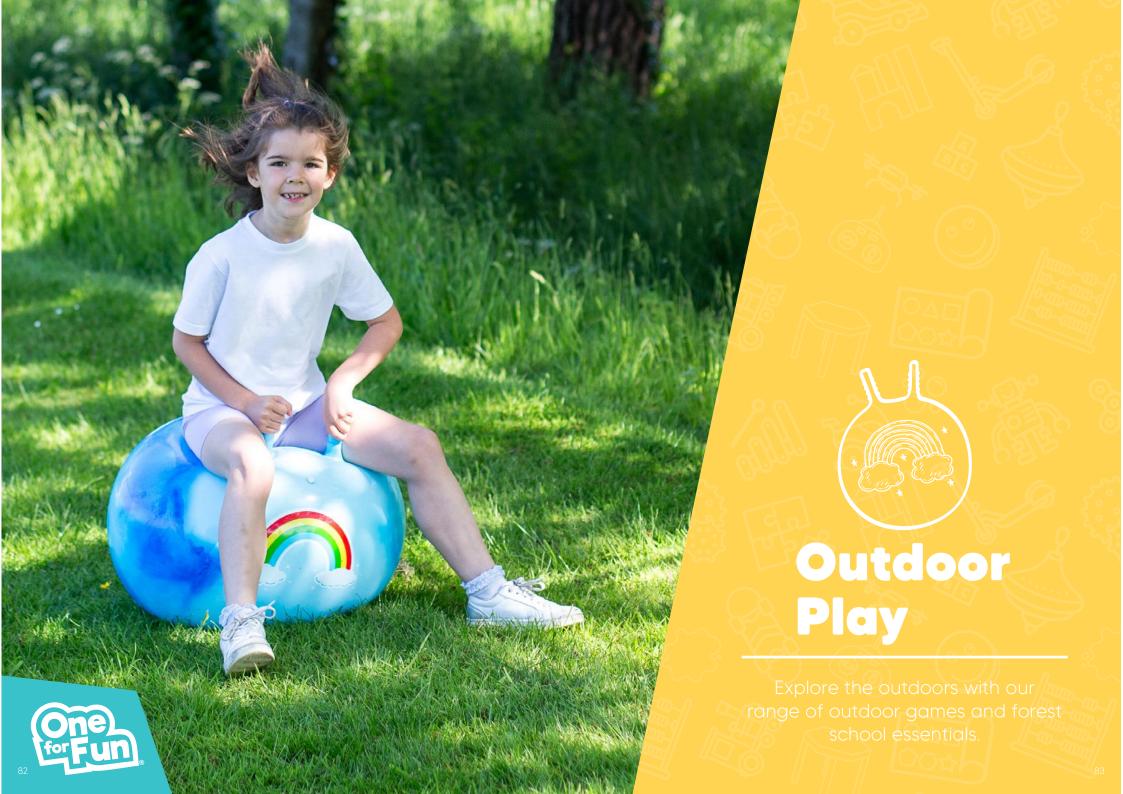

38404

**38404** / Pack of 1 Size: 8cm (UK customers only)













### **Make Your Own Clock**

· Teaches about energy transfer through the use of springs and gears.

**12459** / Pack of 6 Size: 19.5cm



21/1/11/11/11

ZE

**00017** / Pack of 24 Size: 4.5cm





**Metal compass** showing the 4 cardinal and 4 intercardinal points







Easy and fun ready - to - grow grass for indoor garden play



Give him a soak and then water with care, wait a day or two and he'll grow green hair.

00748

















5 songs to learn inside







32 keys with 8 instrument tones, 22 demo tunes, 8 backing rhythms and 4 percussion sounds.





• Features a record and playback feature to save your favourite tracks.

**21916** / Pack of 4

Size: 40cm Requires 4 x AA batteries (not supplied)













Soft foam block makes it ideal for indoor or outdoor





### **Bungee Bouncer**

Develops balance

**10498** / Pack of 6 Size: 48cm











# **Explorer**







**12962** / Pack of 12 Size: 8cm (2 colours)

magnifying glass in the lid



set of



















19061FSC / Pack of 12 Size: 9.5cm 4 Designs perfect accessory for small world play









**21087** / Pack of 6 Size: 13cm (2 designs)



With moving parts











## Wooden Transformbot



## Wooden Rainmaker Rattle









22016FSC







### Wooden **Twisty Animal**

Wooden

**Fidget Toys** 

**22016FSC** / Pack of 48 Size: 21.5cm (4 Designs)

















Includes: 4-sided gameboard, 2 dice and instructions







Wooden version of a classic game with spring launch system















Sensory

Messy Pla