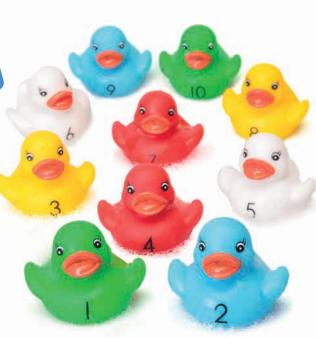

### Counting Rubber Ducks

Size: 6cm Batteries included

Experiment with mixing colours

Messy Play | Putty