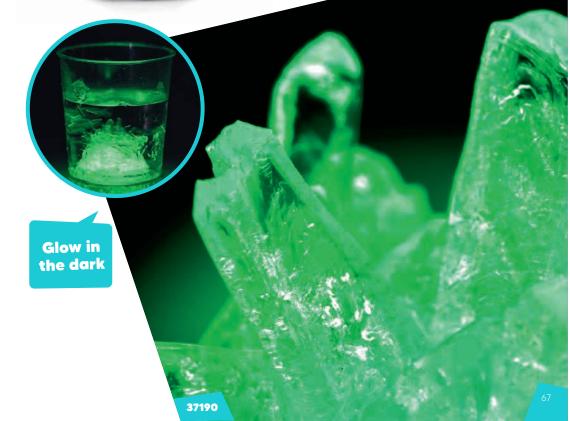

### Glow In The Dark Crystals Kit

**37190** / Pack of 12 / Size: 8cm (UK customers only)

38404

**38404** / Pack of 1 Size: 8cm (UK customers only)