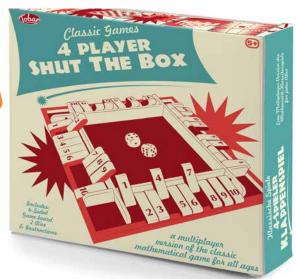

### Wooden **Twisty Animal**

Wooden

**Fidget Toys** 

**22016FSC** / Pack of 48 Size: 21.5cm (4 Designs)

Includes: 4-sided gameboard, 2 dice and instructions

Wooden version of a classic game with spring launch system