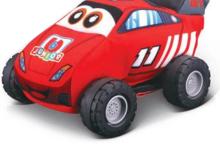

### **Bendable Smiler**

**01968** / Pack of 36 Size: 6.5cm (3 Colours)

Helps to
develop fine
motor skills
motor improve
and improve
concentration

**B16-89051** / Pack of 1 Size: 16cm

POLICE

**Race Car** 