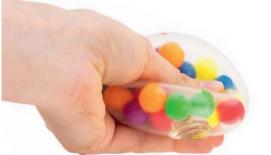

### **Jellyball Zurb**

**37068** / Pack of 6 Size: 12.5cm

THIS WALLESTIN

Award winning fidget box with a range of sensory and concentration aids

• Fidget Box containing a mix of 24 popular and bestselling fidget toys.