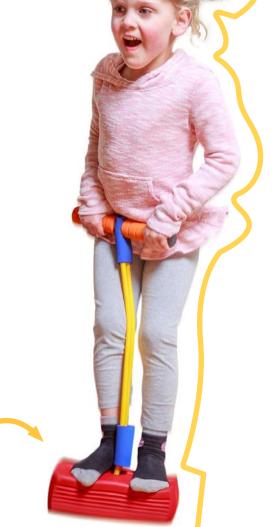

### **Make Your Own Clock**

· Teaches about energy transfer through the use of springs and gears.

**12459** / Pack of 6 Size: 19.5cm



21/1/11/11/11

ZE

**00017** / Pack of 24 Size: 4.5cm





**Metal compass** showing the 4 cardinal and 4 intercardinal points







Easy and fun ready - to - grow grass for indoor garden play



Give him a soak and then water with care, wait a day or two and he'll grow green hair.

00748

















5 songs to learn inside







32 keys with 8 instrument tones, 22 demo tunes, 8 backing rhythms and 4 percussion sounds.





• Features a record and playback feature to save your favourite tracks.

**21916** / Pack of 4

Size: 40cm Requires 4 x AA batteries (not supplied)













Soft foam block makes it ideal for indoor or outdoor





### **Bungee Bouncer**

Develops balance

**10498** / Pack of 6 Size: 48cm











# **Explorer**







**12962** / Pack of 12 Size: 8cm (2 colours)

magnifying glass in the lid



set of



















19061FSC / Pack of 12 Size: 9.5cm 4 Designs perfect accessory for small world play









**21087** / Pack of 6 Size: 13cm (2 designs)



With moving parts











## Wooden Transformbot



## Wooden Rainmaker Rattle









22016FSC







### Wooden **Twisty Animal**

Wooden

**Fidget Toys** 

**22016FSC** / Pack of 48 Size: 21.5cm (4 Designs)

















Includes: 4-sided gameboard, 2 dice and instructions







Wooden version of a classic game with spring launch system















Sensory

Messy Play



**Discovery Music** 





Outdoor Play









# One for F