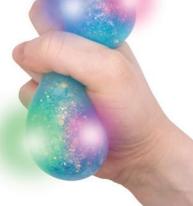

### Galaxy Light Up Squish Ball

**38493** / Pack of 12 Size: 6cm (2 colours)

**Concentration Aids** 

**37075** / Pack of 12 Size: 8cm (3 Designs)

**Bog Eyed Bugglies** 

**10539** / Pack of 12 Size: 27cm (5 Colours)