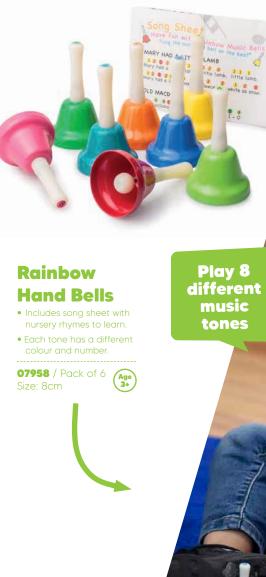

83** / Pack of 24 Size: 21 x 16cm







Leave in sunlight for 10mins



The paper will

change colour

Then soak in water and the image appears













5 easy steps. Grows in 7 days



### Glow In The Dark Crystals Kit

**37190** / Pack of 12 / Size: 8cm (UK customers only)







38404

**38404** / Pack of 1 Size: 8cm (UK customers only)













### **Make Your Own Clock**

· Teaches about energy transfer through the use of springs and gears.

**12459** / Pack of 6 Size: 19.5cm



21/1/11/11/11

ZE

**00017** / Pack of 24 Size: 4.5cm





**Metal compass** showing the 4 cardinal and 4 intercardinal points







Easy and fun ready - to - grow grass for indoor garden play



Give him a soak and then water with care, wait a day or two and he'll grow green hair.

00748

















5 songs to learn inside







32 keys with 8 instrument tones, 22 demo tunes, 8 backing rhythms and 4 percussion sounds.





• Features a record and playback feature to save your favourite tracks.

**21916** / Pack of 4

Size: 40cm Requires 4 x AA batteries (not supplied)













Soft foam block makes it ideal for indoor or outdoor





### **Bungee Bouncer**

Develops balance

**10498** / Pack of 6 Size: 48cm











# **Explorer**







**12962** / Pack of 12 Size: 8cm (2 colours)

magnifying glass in the lid



set of



















19061FSC / Pack of 12 Size: 9.5cm 4 Designs perfect accessory for small world play









**21087** / Pack of 6 Size: 13cm (2 designs)



With moving parts











## Wooden Transformbot



## Wooden Rainmaker Rattle









22016F