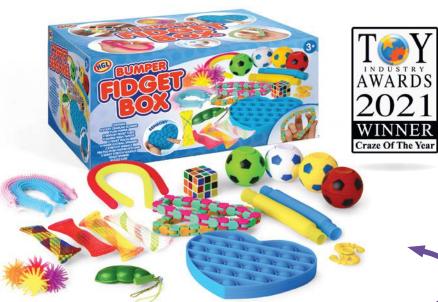

### **Jellyball Zurb**

**37068** / Pack of 6 Size: 12.5cm

THIS WALLESTIN

Award winning fidget box with a range of sensory and concentration aids

• Fidget Box containing a mix of 24 popular and bestselling fidget toys.