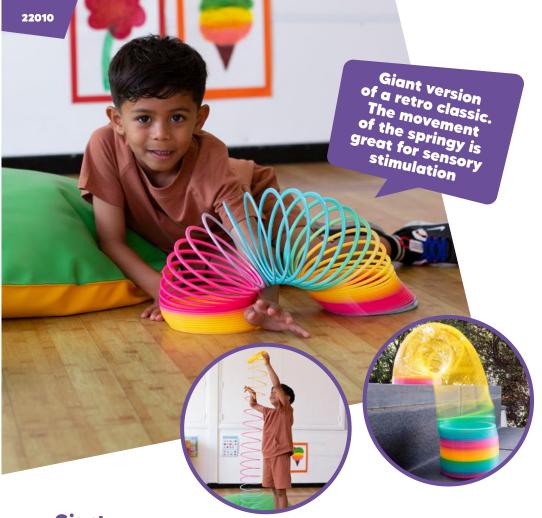

### Giant **Rainbow Springy**

**22010** / Pack of 6 Size: 15.5cm

Sensory | Multi-Sensory