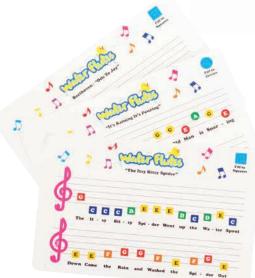

### Water Flutes

• Fill the flutes with water to create a variety of musical notes to play.

**15963** / Pack of 6 Size: 20cm

Includes song
sheets to follow
or just let children
experiment with
the different
sounds