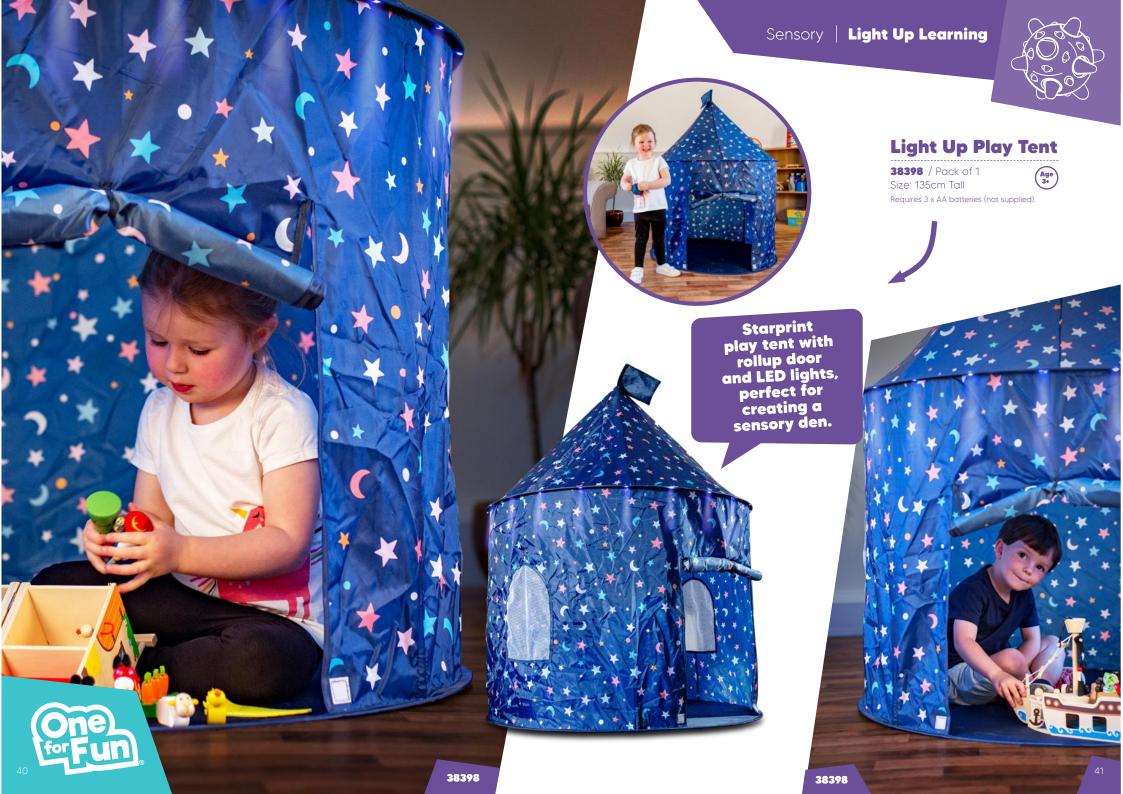

4cm (4 colours)



















Invert

the octopus

to reveal a new colour and face

Reversible

combinations

**Plush Octopus** 

Clever reversible design with a range of colour





**28979 Blue** / Pack of 12 **28981 Yellow** / Pack of 12 Size: 13cm



Creative and sensory experience in one!







### **Rainbow Pin Art**















### Giant **Rainbow Springy**

**22010** / Pack of 6 Size: 15.5cm







Sensory | Multi-Sensory

### **Bendable Smiler**

**01968** / Pack of 36 Size: 6.5cm (3 Colours)



Helps to
develop fine
motor skills
motor improve
and improve
concentration



**B16-89051** / Pack of 1 Size: 16cm

POLICE

**Race Car** 





### **My First Soft Car Police Car**

**B16-89053** / Pack of 1 Size: 16cm



Outer soft car can be removed for cleaning





















Sensory | **Light Up Learning** 

### **Blinking Boggleball**

**27941** / Pack of 12 Size: 6.5cm (4 Colours) Batteries included









### Flashing Bobble Ball

**22007** / Pack of 6 Size: 9cm

Batteries included



Drop it or catch it to trigger the flashing mechanism inside



### Flashing Prism Ball

**27925** / Pack of 12

Size: 9cm Batteries included







### **Water Play**

Let children explore with water and their imaginations can run wild.

### Water Flutes

• Fill the flutes with water to create a variety of musical notes to play.

**15963** / Pack of 6 Size: 20cm







Includes song
sheets to follow
or just let children
experiment with
the different
sounds







### **Water Drums**

• Floating drums to incorporate musical fun into messy play time.

**12714** / Pack of