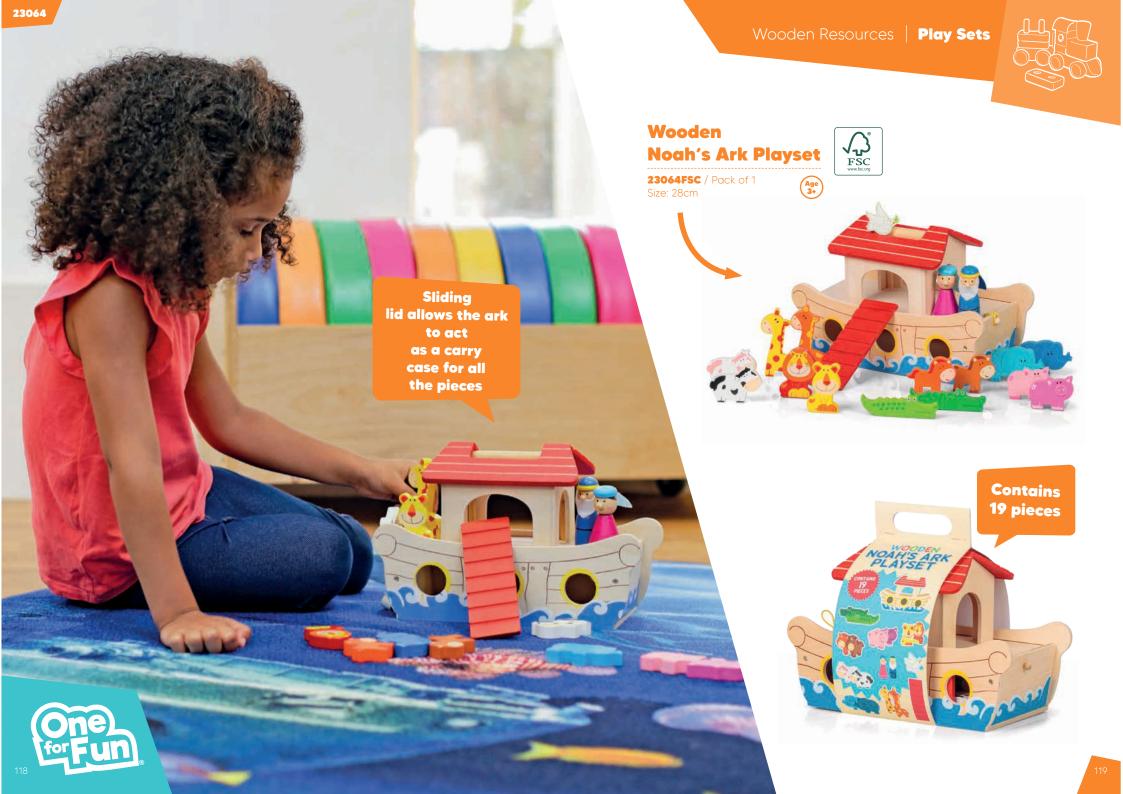

.





• Features a record and playback feature to save your favourite tracks.

**21916** / Pack of 4

Size: 40cm Requires 4 x AA batteries (not supplied)













Soft foam block makes it ideal for indoor or outdoor





### **Bungee Bouncer**

Develops balance

**10498** / Pack of 6 Size: 48cm











# **Explorer**







**12962** / Pack of 12 Size: 8cm (2 colours)

magnifying glass in the lid



set of



















19061FSC / Pack of 12 Size: 9.5cm 4 Designs perfect accessory for small world play









**21087** / Pack of 6 Size: 13cm (2 designs)



With moving parts











## Wooden Transformbot



## Wooden Rainmaker Rattle









22016FSC







### Wooden **Twisty Animal**

Wooden

**Fidget Toys** 

**22016FSC** / Pack of 48 Size: 21.5cm (4 Designs)

















Includes: 4-sided gameboard, 2 dice and instructions







Wooden version of a classic game with spring launch system















Sensory

Messy Play



**Discovery Music** 





Outdoor Play









# One for Fun Ltd 2nd floor, North Frith Oast, North Frith Farm, Ashes Lane, Hadlow, Tonbridge, Kent, TN11 9QU, UK

# www.oneforfun.com