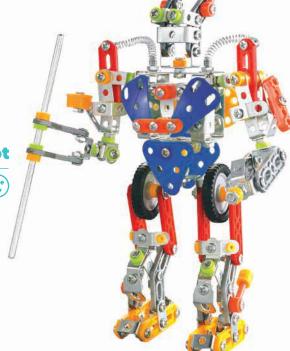

### Discovery

**Junior Engineer** 

WORKSHOP

Junior Engineer

Our Junior Engineer range encourages inventive play and helps enhance STEM skills.

Junior Engineer Workshop Action Bot

**35536** / Pack of 6 Size: 22cm

Large model set with 346

pieces

Tools included