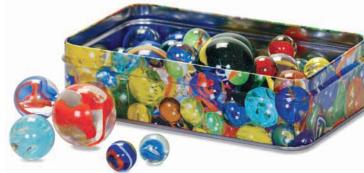

# **Explorer**

**12962** / Pack of 12 Size: 8cm (2 colours)

magnifying glass in the lid

set of

19061FSC / Pack of 12 Size: 9.5cm 4 Designs perfect accessory for small world play

**21087** / Pack of 6 Size: 13cm (2 designs)