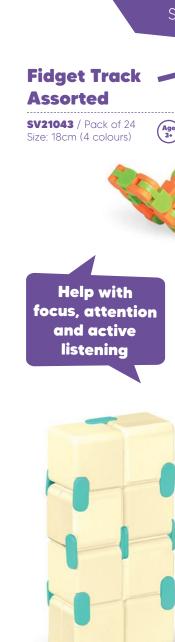

### **Bright Balls Squish Ball**

**38449** / Pack of 12 Size: 6cm





### Glow in the Dark Squish Ball 38439 / Pack of 12 Size: 6cm

Sensory





### Galaxy Light Up Squish Ball

**38493** / Pack of 12 Size: 6cm (2 colours)









**Concentration Aids** 

















**37075** / Pack of 12 Size: 8cm (3 Designs)











**Bog Eyed Bugglies** 

**10539** / Pack of 12 Size: 27cm (5 Colours)

that can be in many ways

**38497** / Pack of 6 Size: 9cm ( 2 Colours )









Explore our full range of mesh balls online or visit our showroom

### **Jellyball Zurb**

**37068** / Pack of 6 Size: 12.5cm







THIS WALLESTIN







Award winning fidget box with a range of sensory and concentration aids







• Fidget Box containing a mix of 24 popular and bestselling fidget toys.









### **Infinity Cube**

**SV21122** / Pack of 24 Size: 4cm (4 colours)



















Invert

the octopus

to reveal a new colour and face

Reversible

combinations

**Plush Octopus** 

Clever reversible design with a range of colour





**28979 Blue** / Pack of 12 **28981 Yellow** / Pack of 12 Size: 13cm



Creative and sensory experience in one!







### **Rainbow Pin Art**















### Giant **Rainbow Springy**

**22010** / Pack of 6 Size: 15.5cm







Sensory | Multi-Sensory

### **Bendable Smiler**

**01968** / Pack of 36 Size: 6.5cm (3 Colours)



Helps to
develop fine
motor skills
motor improve
and improve
concentration



**B16-89051** / Pack of 1 Size: 16cm

POLICE

**Race Car** 





### **My First Soft Car Police Car**

**B16-89053** / Pack of 1 Size: 16cm



Ou