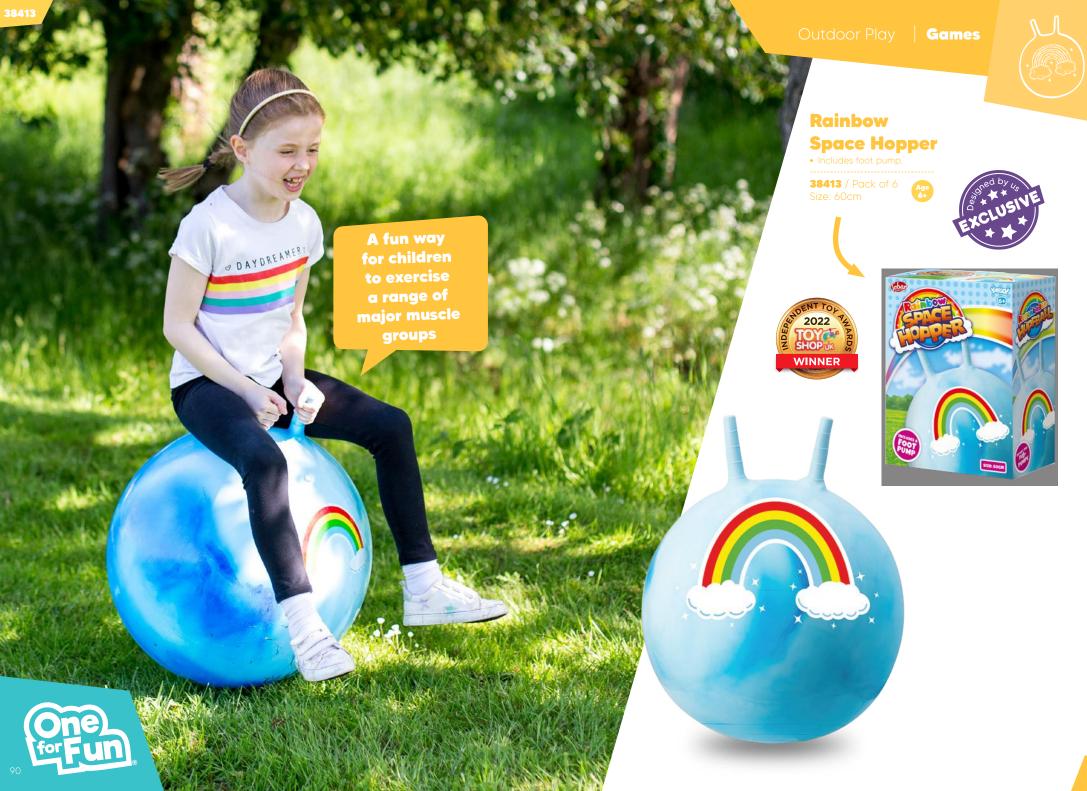

se of springs and gears.

**12459** / Pack of 6 Size: 19.5cm



21/1/11/11/11

ZE

**00017** / Pack of 24 Size: 4.5cm





**Metal compass** showing the 4 cardinal and 4 intercardinal points







Easy and fun ready - to - grow grass for indoor garden play



Give him a soak and then water with care, wait a day or two and he'll grow green hair.

00748

















5 songs to learn inside







32 keys with 8 instrument tones, 22 demo tunes, 8 backing rhythms and 4 percussion sounds.





• Features a record and playback feature to save your favourite tracks.

**21916** / Pack of 4

Size: 40cm Requires 4 x AA batteries (not supplied)













Soft foam block makes it ideal for indoor or outdoor





### **Bungee Bouncer**

Develops balance

**10498** / Pack of 6 Size: 48cm











# **Explorer**







**12962** / Pack of 12 Size: 8cm (2 colours)

magnifying glass in the lid



set of



















19061FSC / Pack of 12 Size: 9.5cm 4 Designs perfect accessory for small world play









**21087** / Pack of 6 Size: 13cm (2 designs)



With moving parts











## Wooden Transformbot



## Wooden Rainmaker Rattle









22016FSC







### Wooden **Twisty Animal**

Wooden

**Fidget Toys** 

**22016FSC** / Pack of 48 Size: 21.5cm (4 Designs)

















Includes: 4-sided gameboard, 2 dice and instructions







Wooden version of a classic game with spring launch system















Sensory

Messy Play



**Discovery Music** 





Outdoor Play









# One for Fun Ltd 2nd floor, North Frith Oast, North Frith Farm, Ashes Lane, Hadlow, Tonbridge,