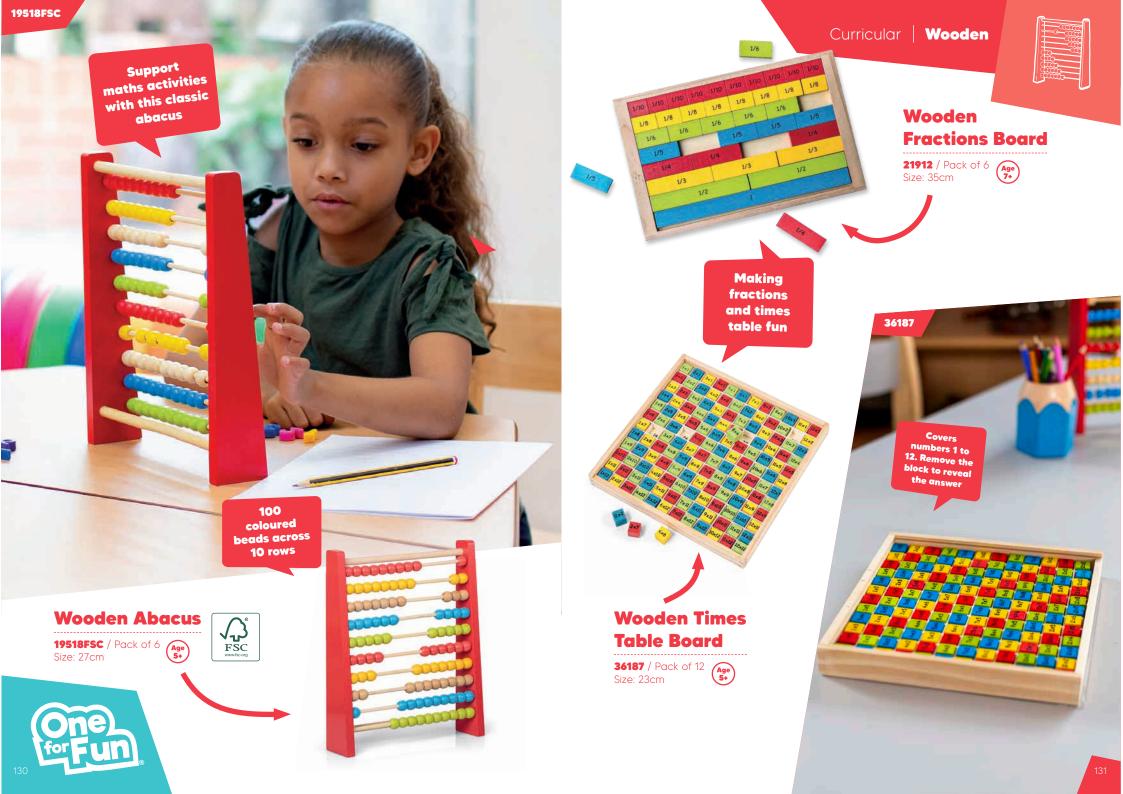

ies (not supplied)













Soft foam block makes it ideal for indoor or outdoor





### **Bungee Bouncer**

Develops balance

**10498** / Pack of 6 Size: 48cm











# **Explorer**







**12962** / Pack of 12 Size: 8cm (2 colours)

magnifying glass in the lid



set of



















19061FSC / Pack of 12 Size: 9.5cm 4 Designs perfect accessory for small world play









**21087** / Pack of 6 Size: 13cm (2 designs)



With moving parts











## Wooden Transformbot



## Wooden Rainmaker Rattle









22016FSC







### Wooden **Twisty Animal**

Wooden

**Fidget Toys** 

**22016FSC** / Pack of 48 Size: 21.5cm (4 Designs)

















Includes: 4-sided gameboard, 2 dice and instructions







Wooden version of a classic game with spring launch system















Sensory

Messy Play



**Discovery Music** 





Outdoor Play









# One for Fun Ltd 2nd floor, North Frith Oast, North Frith Farm, Ashes Lane, Hadlow, Tonbridge, Kent, TN11 9QU, UK

# www.oneforfun.com