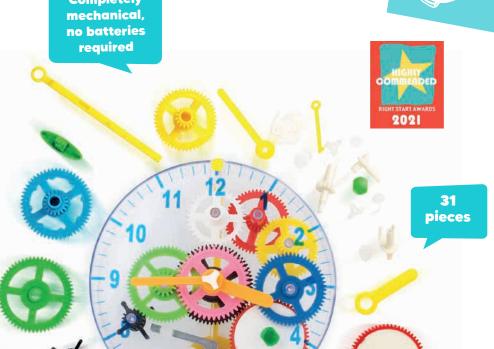

### **Make Your Own Clock**

· Teaches about energy transfer through the use of springs and gears.

**12459** / Pack of 6 Size: 19.5cm

21/1/11/11/11

ZE

**00017** / Pack of 24 Size: 4.5cm

**Metal compass** showing the 4 cardinal and 4 intercardinal points