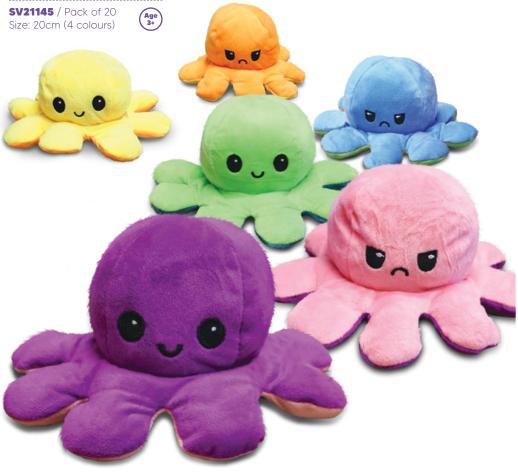

### **Infinity Cube**

**SV21122** / Pack of 24 Size: 4cm (4 colours)

Invert

the octopus

to reveal a new colour and face

Reversible

combinations

**Plush Octopus** 

Clever reversible design with a range of colour

**28979 Blue** / Pack of 12 **28981 Yellow** / Pack of 12 Size: 13cm

Creative and sensory experience in one!