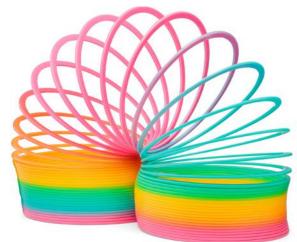

### Giant **Rainbow Springy**

**22010** / Pack of 6 Size: 15.5cm

Sensory | Multi-Sensory