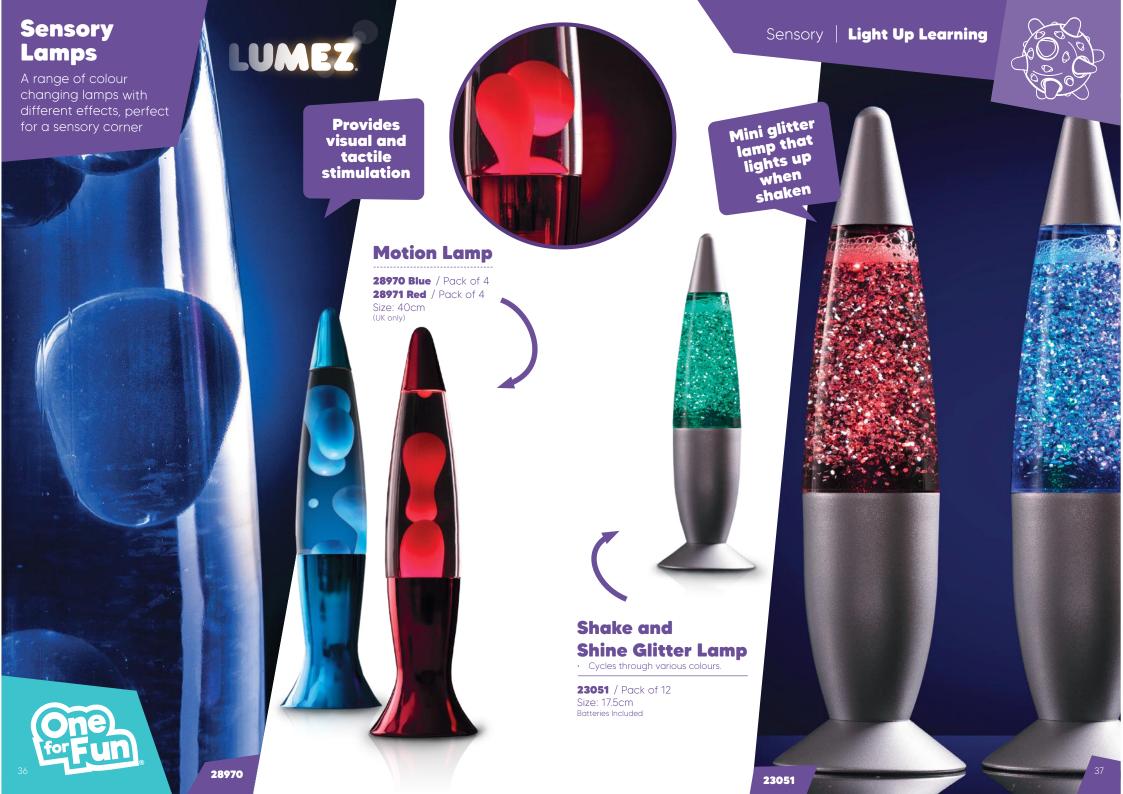

Size: 4cm (4 colours)



















Invert

the octopus

to reveal a new colour and face

Reversible

combinations

**Plush Octopus** 

Clever reversible design with a range of colour





**28979 Blue** / Pack of 12 **28981 Yellow** / Pack of 12 Size: 13cm



Creative and sensory experience in one!







### **Rainbow Pin Art**















### Giant **Rainbow Springy**

**22010** / Pack of 6 Size: 15.5cm







Sensory | Multi-Sensory

### **Bendable Smiler**

**01968** / Pack of 36 Size: 6.5cm (3 Colours)



Helps to
develop fine
motor skills
motor improve
and improve
concentration



**B16-89051** / Pack of 1 Size: 16cm

POLICE

**Race Car** 





### **My First Soft Car Police Car**

**B16-89053** / Pack of 1 Size: 16cm



Outer soft car can be removed for cleaning





















Sensory | **Light Up Learning** 

### **Blinking Boggleball**

**27941** / Pack of 12 Size: 6.5cm (4 Colours) Batteries included









### Flashing Bobble Ball

**22007** / Pack of 6 Size: 9cm

Batteries included



Drop it or catch it to trigger the flashing mechanism inside



### Flashing Prism Ball

**27925** / Pack of 12

Size: 9cm Batteries included







### **Water Play**

Let children explore with water and their imaginations can run wild.

### Water Flutes

• Fill the flutes with water to create a variety of musical notes to play.

**15963** / Pack of 6 Size: 20cm







Includes song
sheets to follow
or just let children
experiment with
the different
sounds







### **Water Drums**

• Floating drums to incorporate musical fun into messy play time.

**12714** / Pa