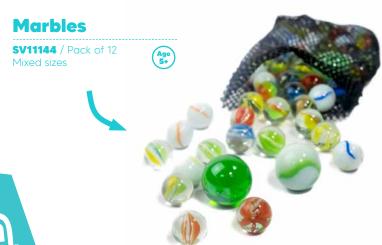

### Discovery

**Junior Engineer** 

WORKSHOP

Junior Engineer

Our Junior Engineer range encourages inventive play and helps enhance STEM skills.



Junior Engineer Workshop Action Bot

**35536** / Pack of 6 Size: 22cm



Large model set with 346

pieces







Tools included







### SOLAR SYSTEM PLANETARIUM

Solar System
Planetarium model
making kit with all
parts and paints
required to finish
the model

### Solar System Planetarium

**28394** / Pack of 4 Size: 30cm





























With glow in the dark paints



Create pictures and patterns using the power of sunlight

### **Sun Print Paper**

· Contains 10 sheets.

**27383** / Pack of 24 Size: 21 x 16cm







Leave in sunlight for 10mins



The paper will

change colour

Then soak in water and the image appears













5 easy steps. Grows in 7 days



### Glow In The Dark Crystals Kit

**37190** / Pack of 12 / Size: 8cm (UK customers only)







38404

**38404** / Pack of 1 Size: 8cm (UK customers only)













### **Make Your Own Clock**

· Teaches about energy transfer through the use of springs and gears.

**12459** / Pack of 6 Size: 19.5cm



21/1/11/11/11

ZE

**00017** / Pack of 24 Size: 4.5cm





**Metal compass** showing the 4 cardinal and 4 intercardinal points







Easy and fun ready - to - grow grass for indoor garden play



Give him a soak and then water with care, wait a day or two and he'll grow green hair.

00748

















5 songs to learn inside







32 keys with 8 instrument tones, 22 demo tunes, 8 backing rhythms and 4 percussion sounds.





• Features a