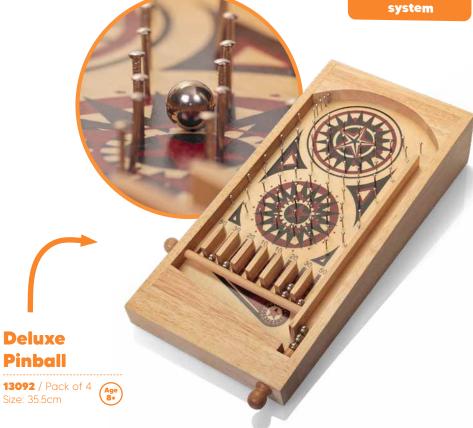

### Wooden **Twisty Animal**

Wooden

**Fidget Toys** 

**22016FSC** / Pack of 48 Size: 21.5cm (4 Designs)

Includes: 4-sided gameboard, 2 dice and instructions

Wooden version of a classic game with spring launch system