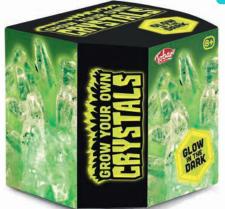

### Glow In The Dark Crystals Kit

**37190** / Pack of 12 / Size: 8cm (UK customers only)

38404

**38404** / Pack of 1 Size: 8cm (UK customers only)