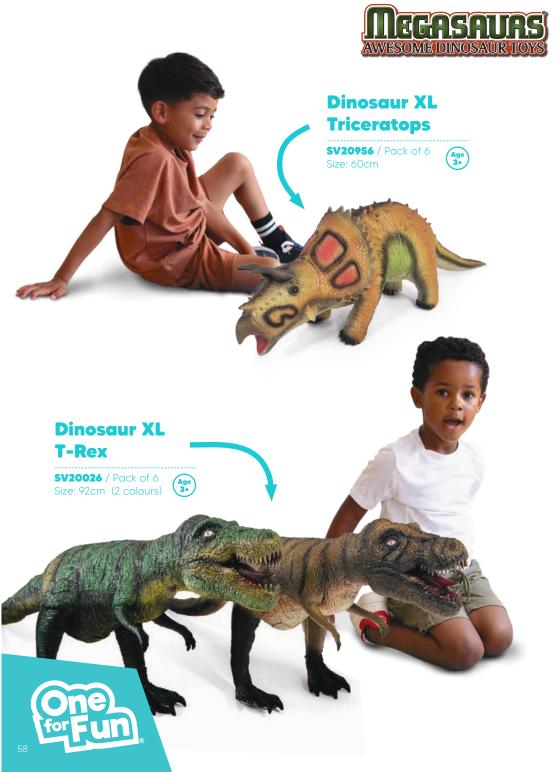

uded







### **Water Play**

Let children explore with water and their imaginations can run wild.

### Water Flutes

• Fill the flutes with water to create a variety of musical notes to play.

**15963** / Pack of 6 Size: 20cm







Includes song
sheets to follow
or just let children
experiment with
the different
sounds







### **Water Drums**

• Floating drums to incorporate musical fun into messy play time.

**12714** / Pack of 6 Size: 21cm









### Counting Rubber Ducks



Size: 6cm Batteries included





Experiment with mixing colours

Messy Play | Putty



### Rainbow — Bounce Putty

• Rainbow bouncing putty in a tub that includes a mix of colours.

**SV20875** / Pack of 12 Size: 7cm















### **Dinosaur Large T-Rex**



**Large Spinosaurus** 





Size: 52cm









### Discovery

**Junior Engineer** 

WORKSHOP

Junior Engineer

Our Junior Engineer range encourages inventive play and helps enhance STEM skills.



Junior Engineer Workshop Action Bot

**35536** / Pack of 6 Size: 22cm



Large model set with 346

pieces







Tools included







### SOLAR SYSTEM PLANETARIUM

Solar System
Planetarium model
making kit with all
parts and paints
required to finish
the model

### Solar System Planetarium

**28394** / Pack of 4 Size: 30cm





























With glow in the dark paints



Create pictures and patterns using the power of sunlight

### **Sun Print Paper**

· Contains 10 sheets.

**27383** / Pack of 24 Size: 21 x 16cm







Leave in sunlight for 10mins



The paper will

change colour

Then soak in water and the image appears