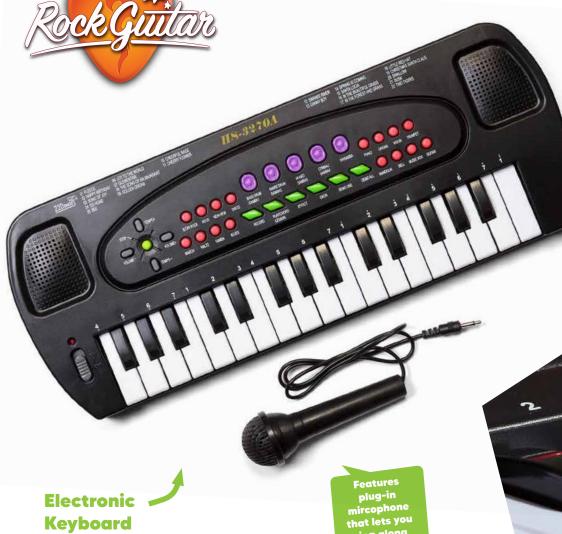

Easy and fun ready - to - grow grass for indoor garden play

Give him a soak and then water with care, wait a day or two and he'll grow green hair.

00748

5 songs to learn inside

32 keys with 8 instrument tones, 22 demo tunes, 8 backing rhythms and 4 percussion sounds.