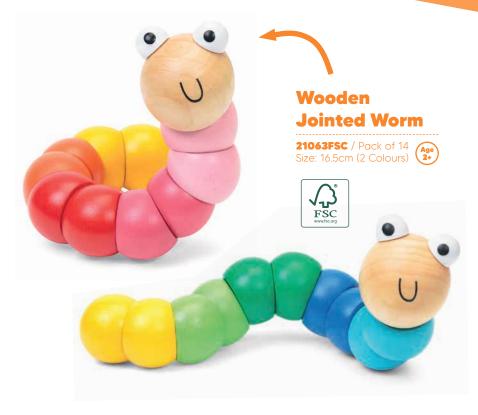

5 songs to learn inside







32 keys with 8 instrument tones, 22 demo tunes, 8 backing rhythms and 4 percussion sounds.





• Features a record and playback feature to save your favourite tracks.

**21916** / Pack of 4

Size: 40cm Requires 4 x AA batteries (not supplied)













Soft foam block makes it ideal for indoor or outdoor





### **Bungee Bouncer**

Develops balance

**10498** / Pack of 6 Size: 48cm











# **Explorer**







**12962** / Pack of 12 Size: 8cm (2 colours)

magnifying glass in the lid



set of



















19061FSC / Pack of 12 Size: 9.5cm 4 Designs perfect accessory for small world play









**21087** / Pack of 6 Size: 13cm (2 designs)



With moving parts











## Wooden Transformbot



## Wooden Rainmaker Rattle









22016FSC







### Wooden **Twisty Animal**

Wooden

**Fidget Toys** 

**22016FSC** / Pack of 48 Size: 21.5cm (4 Designs)

















Includes: 4-sided gameboard, 2 dice and instructions







Wooden version of a classic game with spring launch system















Sensory

Messy Play



**Discovery Music** 





Outdoor Play









# One for Fun Ltd 2nd floor, North Frith Oast, North Frith Farm, Ashes Lane, Hadlow, Tonbridge, Kent, TN11 9QU, UK

# www.oneforfun.com