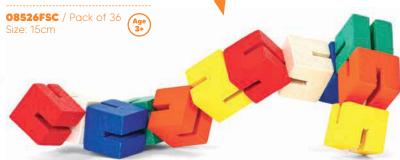

5 songs to learn inside







32 keys with 8 instrument tones, 22 demo tunes, 8 backing rhythms and 4 percussion sounds.





• Features a record and playback feature to save your favourite tracks.

**21916** / Pack of 4

Size: 40cm Requires 4 x AA batteries (not supplied)













Soft foam block makes it ideal for indoor or outdoor





### **Bungee Bouncer**

Develops balance

**10498** / Pack of 6 Size: 48cm











# **Explorer**







**12962** / Pack of 12 Size: 8cm (2 colours)

magnifying glass in the lid



set of



















19061FSC / Pack of 12 Size: 9.5cm 4 Designs perfect accessory for small world play









**21087** / Pack of 6 Size: 13cm (2 designs)



With moving parts











## Wooden Transformbot



## Wooden Rainmaker Rattle









22016FSC







### Wooden **Twisty Animal**

Wooden

**Fidget Toys** 

**22016FSC** / Pack of 48 Size: 21.5cm (4 Designs)

















Includes: 4-sided gameboard, 2 dice and instructions







Wooden version of a classic game with spring launch system















Sensory

Messy Play



**Discovery Music** 





Outdoor Play









# One for Fun Ltd 2nd floor, North Frith Oast, North Frith Farm, Ashes Lane, Hadlow, Tonbridge, Kent, TN11 9QU, UK

# www.oneforfun.com