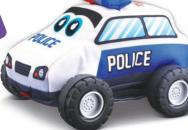

### **My First Soft Car Police Car**

**B16-89053** / Pack of 1 Size: 16cm

Outer soft car can be removed for cleaning

Sensory | **Light Up Learning** 