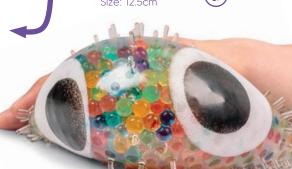

### Galaxy Light Up Squish Ball

**38493** / Pack of 12 Size: 6cm (2 colours)

**Concentration Aids** 

**37075** / Pack of 12 Size: 8cm (3 Designs)

**Bog Eyed Bugglies** 

**10539** / Pack of 12 Size: 27cm (5 Colours)