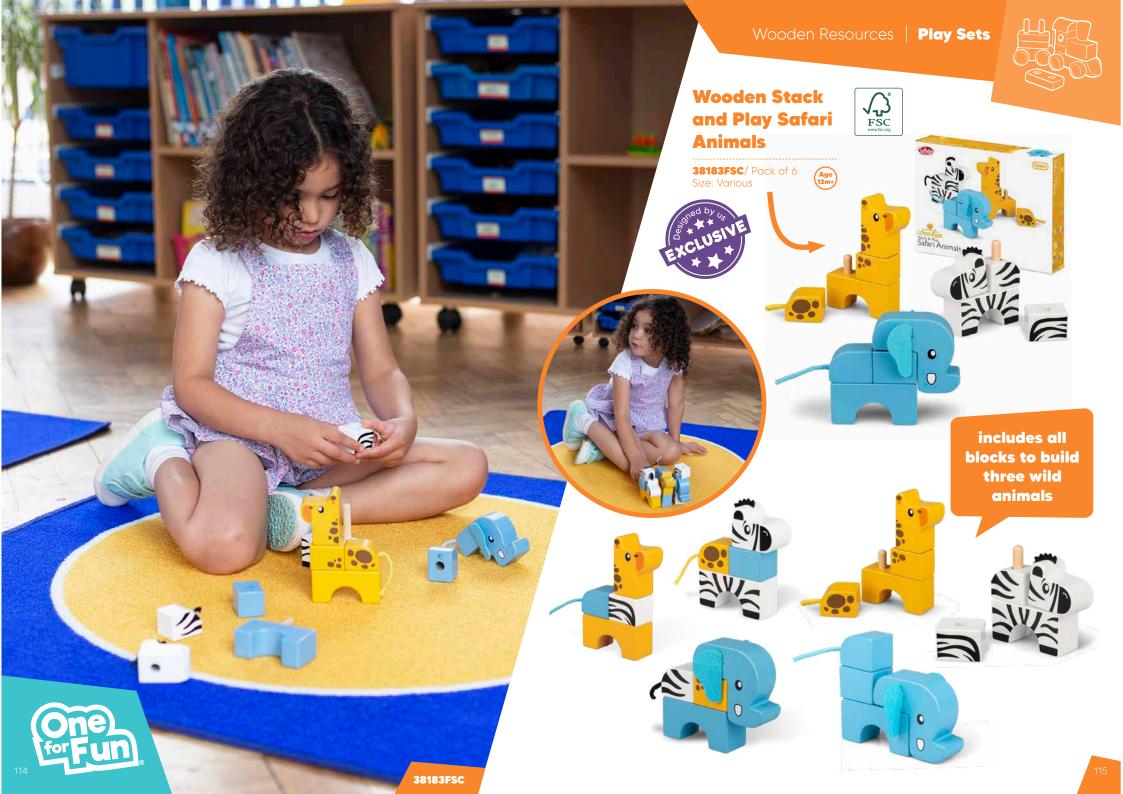

unds.





• Features a record and playback feature to save your favourite tracks.

**21916** / Pack of 4

Size: 40cm Requires 4 x AA batteries (not supplied)













Soft foam block makes it ideal for indoor or outdoor





### **Bungee Bouncer**

Develops balance

**10498** / Pack of 6 Size: 48cm











# **Explorer**







**12962** / Pack of 12 Size: 8cm (2 colours)

magnifying glass in the lid



set of



















19061FSC / Pack of 12 Size: 9.5cm 4 Designs perfect accessory for small world play









**21087** / Pack of 6 Size: 13cm (2 designs)



With moving parts











## Wooden Transformbot



## Wooden Rainmaker Rattle









22016FSC







### Wooden **Twisty Animal**

Wooden

**Fidget Toys** 

**22016FSC** / Pack of 48 Size: 21.5cm (4 Designs)

















Includes: 4-sided gameboard, 2 dice and instructions







Wooden version of a classic game with spring launch system















Sensory

Messy Play



**Discovery Music** 





Outdoor Play









# One for Fun Ltd 2nd floor, North Frith Oast, North Frith Farm, Ashes Lane, Hadlow, Tonbridge, Kent, TN11 9QU, UK

# www.oneforfun.com