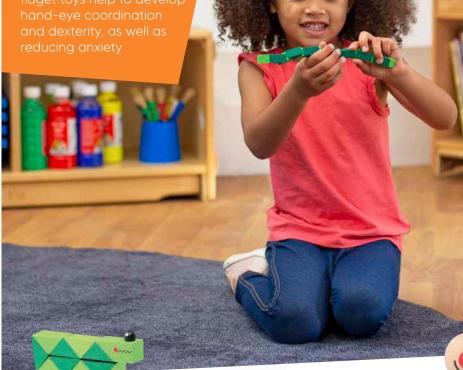

### Wooden **Twisty Animal**

Wooden

**Fidget Toys** 

**22016FSC** / Pack of 48 Size: 21.5cm (4 Designs)

Includes: 4-sided gameboard, 2 dice and instructions

Wooden version of a classic game with spring launch system