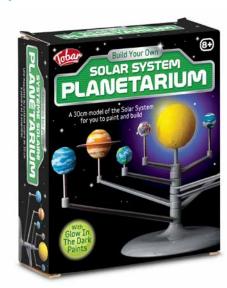

### SOLAR SYSTEM PLANETARIUM

Solar System
Planetarium model
making kit with all
parts and paints
required to finish
the model

### Solar System Planetarium

**28394** / Pack of 4 Size: 30cm

With glow in the dark paints

Create pictures and patterns using the power of sunlight