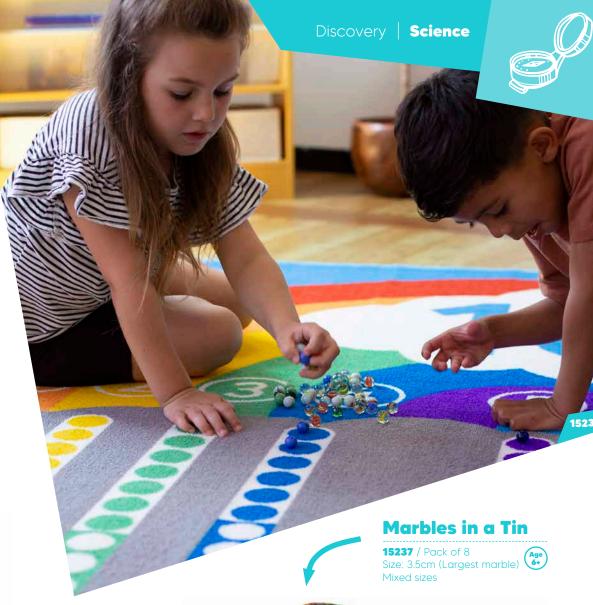

# **Explorer**

**12962** / Pack of 12 Size: 8cm (2 colours)

magnifying glass in the lid

set of

19061FSC / Pack of 12 Size: 9.5cm 4 Designs perfect accessory for small world play

**21087** / Pack of 6 Size: 13cm (2 designs)