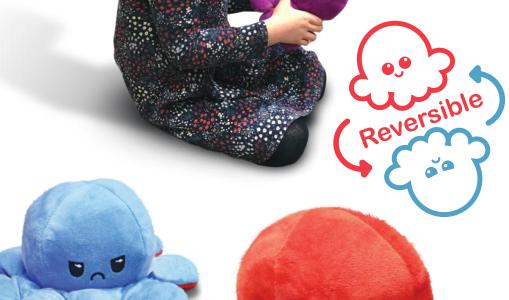

### **Infinity Cube**

**SV21122** / Pack of 24 Size: 4cm (4 colours)

Invert

the octopus

to reveal a new colour and face

Reversible

combinations

**Plush Octopus** 

Clever reversible design with a range of colour

**28979 Blue** / Pack of 12 **28981 Yellow** / Pack of 12 Size: 13cm

Creative and sensory experience in one!