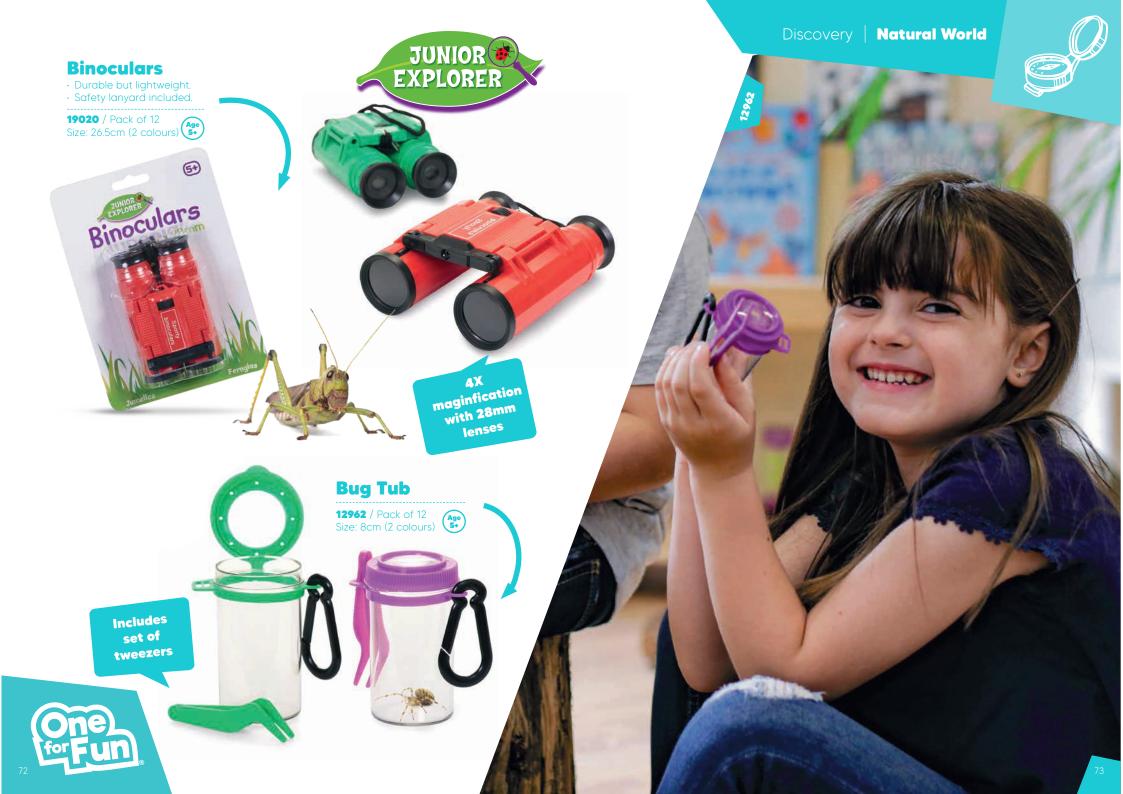

# **Explorer**

**12962** / Pack of 12 Size: 8cm (2 colours)

magnifying glass in the lid

set of

19061FSC / Pack of 12 Size: 9.5cm 4 Designs perfect accessory for small world play

**21087** / Pack of 6 Size: 13cm (2 designs)