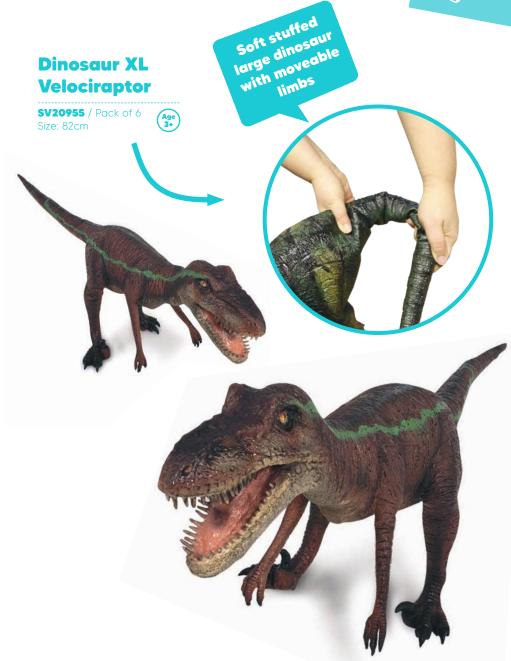

ed







### **Water Play**

Let children explore with water and their imaginations can run wild.

### Water Flutes

• Fill the flutes with water to create a variety of musical notes to play.

**15963** / Pack of 6 Size: 20cm







Includes song
sheets to follow
or just let children
experiment with
the different
sounds







### **Water Drums**

• Floating drums to incorporate musical fun into messy play time.

**12714** / Pack of 6 Size: 21cm









### Counting Rubber Ducks



Size: 6cm Batteries included





Experiment with mixing colours

Messy Play | Putty



### Rainbow — Bounce Putty

• Rainbow bouncing putty in a tub that includes a mix of colours.

**SV20875** / Pack of 12 Size: 7cm















### **Dinosaur Large T-Rex**



**Large Spinosaurus** 





Size: 52cm









### Discovery

**Junior Engineer** 

WORKSHOP

Junior Engineer

Our Junior Engineer range encourages inventive play and helps enhance STEM skills.



Junior Engineer Workshop Action Bot

**35536** / Pack of 6 Size: 22cm



Large model set with 346

pieces







Tools included







### SOLAR SYSTEM PLANETARIUM

Solar System
Planetarium model
making kit with all
parts and paints
required to finish
the model

### Solar System Planetarium

**28394** / Pack of 4 Size: 30cm





























With glow in the dark paints



Create pictures and patterns using the power of sunlight

### **Sun Print Paper**

· Contains 10 sheets.

**27383** / Pack of 24 Size: 21 x 16cm







Leave in sunlight for 10mins



The paper will

change colour

Then soak in water and the image appears