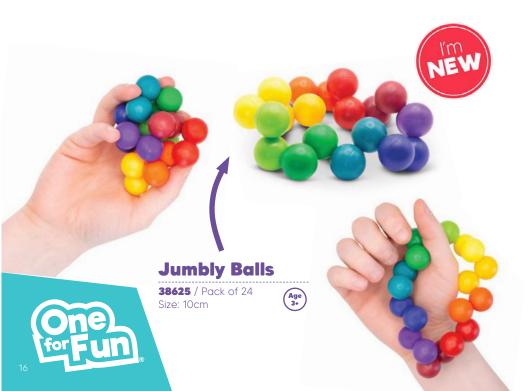

any of our products, please contact your account manager.





### Sensory | Concentration Aids

### **Squish Balls**

Compulsively tactile and curious filled rubbery ball, which can help little hands develop dexterity and strength.

### **Neon Diddy Squish Ball**

**39999** / Pack of 12 Size: 5cm (3 colours)















**38431** / Pack of 6 Size: 12cm (3 colours)









### Colour Change Squish Ball

**38429** / Pack of 12 Size: 6cm (3 colours)





Stress reducers and hand strengtheners in one. Impossible to put down



### **Bright Balls Squish Ball**

**38449** / Pack of 12 Size: 6cm





### Glow in the Dark Squish Ball 38439 / Pack of 12 Size: 6cm

Sensory





### Galaxy Light Up Squish Ball

**38493** / Pack of 12 Size: 6cm (2 colours)









**Concentration Aids** 

















**37075** / Pack of 12 Size: 8cm (3 Designs)











**Bog Eyed Bugglies** 

**10539** / Pack of 12 Size: 27cm (5 Colours)

that can be in many ways

**38497** / Pack of 6 Size: 9cm ( 2 Colours )









Explore our full range of mesh balls online or visit our showroom

### **Jellyball Zurb**

**37068** / Pack of 6 Size: 12.5cm







THIS WALLESTIN







Award winning fidget box with a range of sensory and concentration aids







• Fidget Box containing a mix of 24 popular and bestselling fidget toys.









### **Infinity Cube**

**SV21122** / Pack of 24 Size: 4cm (4 colours)



















Invert

the octopus

to reveal a new colour and face

Reversible

combinations

**Plush Octopus** 

Clever reversible design with a range of colour





**28979 Blue** / Pack of