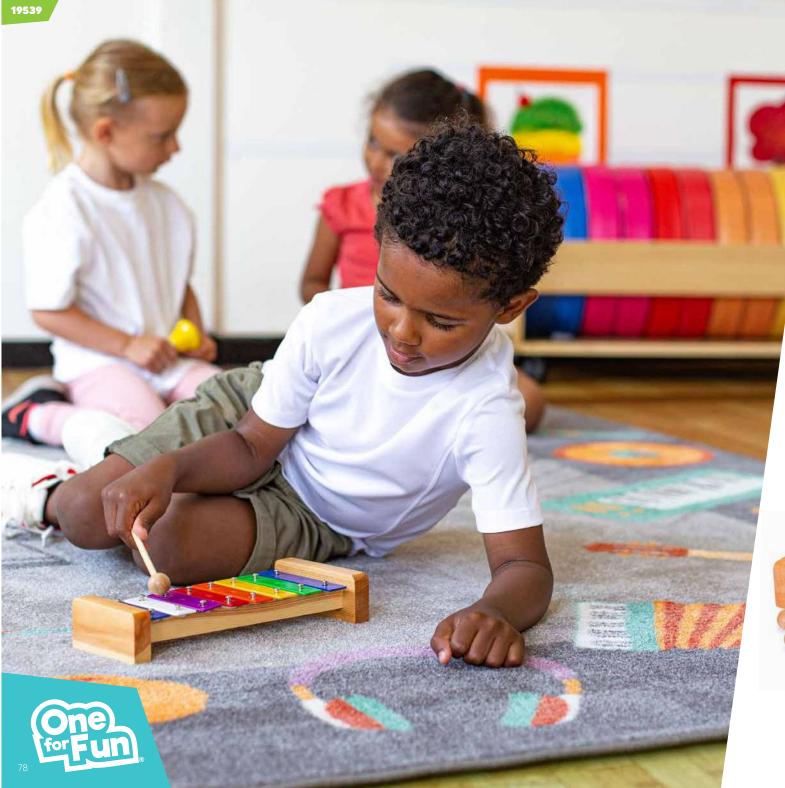

### Galaxy Light Up Squish Ball

**38493** / Pack of 12 Size: 6cm (2 colours)

**Concentration Aids** 

**37075** / Pack of 12 Size: 8cm (3 Designs)

**Bog Eyed Bugglies** 

**10539** / Pack of 12 Size: 27cm (5 Colours)