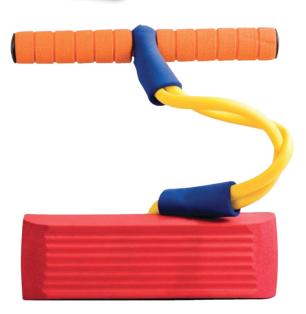

• Features a record and playback feature to save your favourite tracks.

**21916** / Pack of 4

Size: 40cm Requires 4 x AA batteries (not supplied)

Soft foam block makes it ideal for indoor or outdoor

### **Bungee Bouncer**

Develops balance

**10498** / Pack of 6 Size: 48cm