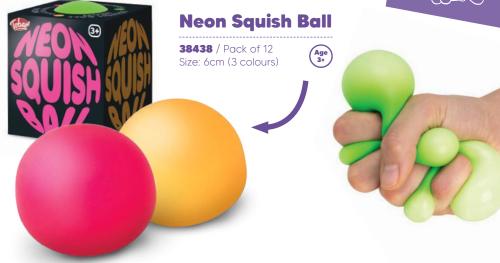

### Colour Change Squish Ball

**38429** / Pack of 12 Size: 6cm (3 colours)

Stress reducers and hand strengtheners in one. Impossible to put down