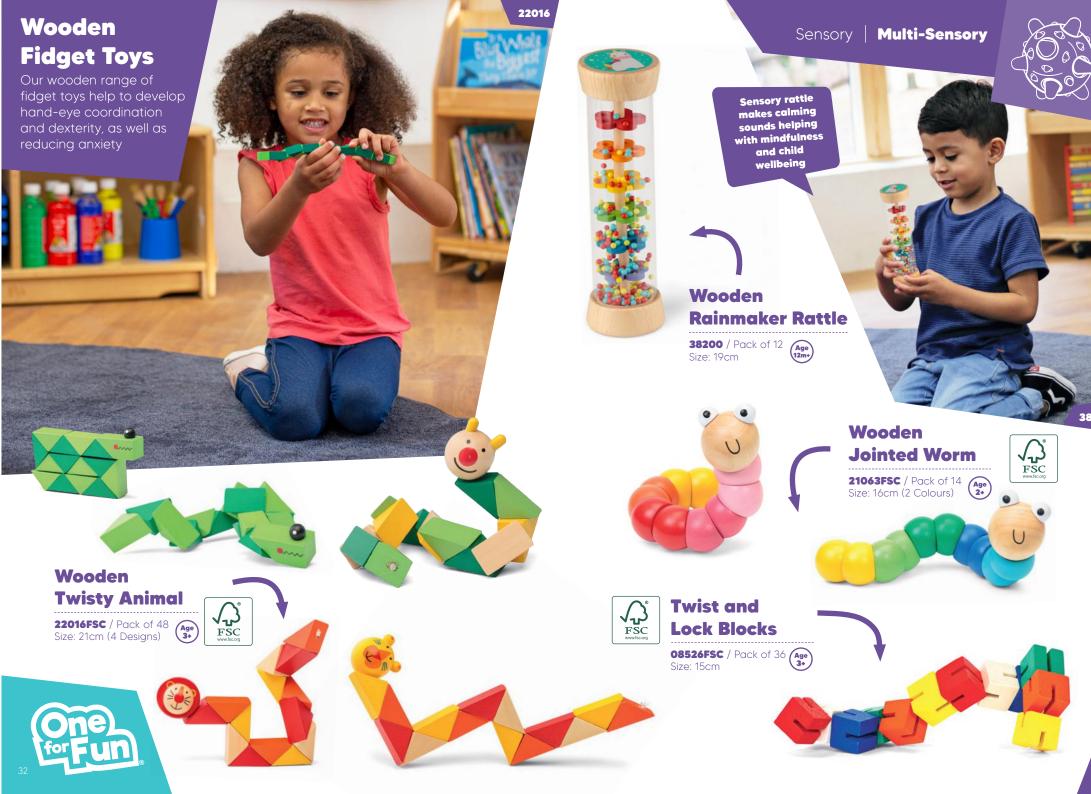

## Wooden Rainmaker Rattle

22016FSC

### Wooden **Twisty Animal**

Wooden

**Fidget Toys** 

**22016FSC** / Pack of 48 Size: 21.5cm (4 Designs)

Includes: 4-sided gameboard, 2 dice and instructions

Wooden version of a classic game with spring launch system