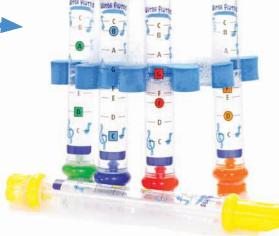

### Water Flutes

• Fill the flutes with water to create a variety of musical notes to play.

**15963** / Pack of 6 Size: 20cm

Includes song
sheets to follow
or just let children
experiment with
the different
sounds