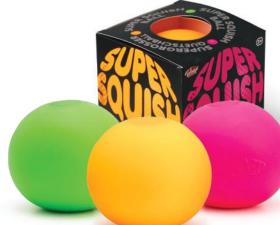

### **Squish Balls**

Compulsively tactile and curious filled rubbery ball, which can help little hands develop dexterity and strength.