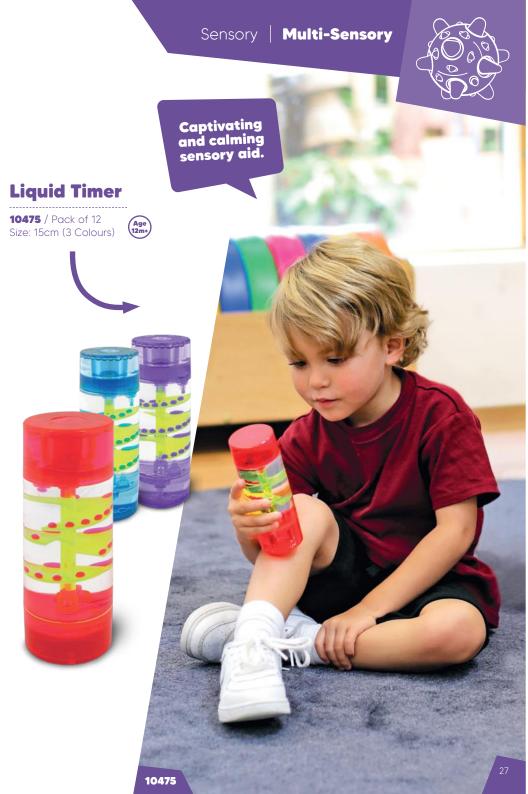

### Giant **Rainbow Springy**

**22010** / Pack of 6 Size: 15.5cm

Sensory | Multi-Sensory