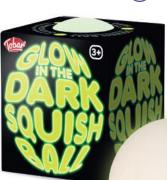

One for Fun promise.

Should you have any questions about product safety or would like to request technical documents for any of our products, please contact your account manager.





### Sensory | Concentration Aids

### **Squish Balls**

Compulsively tactile and curious filled rubbery ball, which can help little hands develop dexterity and strength.

### **Neon Diddy Squish Ball**

**39999** / Pack of 12 Size: 5cm (3 colours)















**38431** / Pack of 6 Size: 12cm (3 colours)









### Colour Change Squish Ball

**38429** / Pack of 12 Size: 6cm (3 colours)





Stress reducers and hand strengtheners in one. Impossible to put down



### **Bright Balls Squish Ball**

**38449** / Pack of 12 Size: 6cm





### Glow in the Dark Squish Ball 38439 / Pack of 12 Size: 6cm

Sensory





### Galaxy Light Up Squish Ball

**38493** / Pack of 12 Size: 6cm (2 colours)









**Concentration Aids** 

















**37075** / Pack of 12 Size: 8cm (3 Designs)











**Bog Eyed Bugglies** 

**10539** / Pack of 12 Size: 27cm (5 Colours)

that can be in many ways

**38497** / Pack of 6 Size: 9cm ( 2 Colours )









Explore our full range of mesh balls online or visit our showroom

### **Jellyball Zurb**

**37068** / Pack of 6 Size: 12.5cm







THIS WALLESTIN







Award winning fidget box with a range of sensory and concentration aids







• Fidget Box containing a mix of 24 popular and bestselling fidget toys.









### **Infinity Cube**

**SV21122** / Pack of 24 Size: 4cm (4 colours)



















Invert

the octopus

to reveal a new colour and face

R