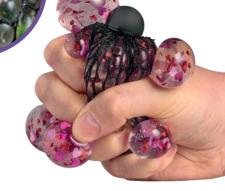

### **Squish Balls**

Compulsively tactile and curious filled rubbery ball, which can help little hands develop dexterity and strength.