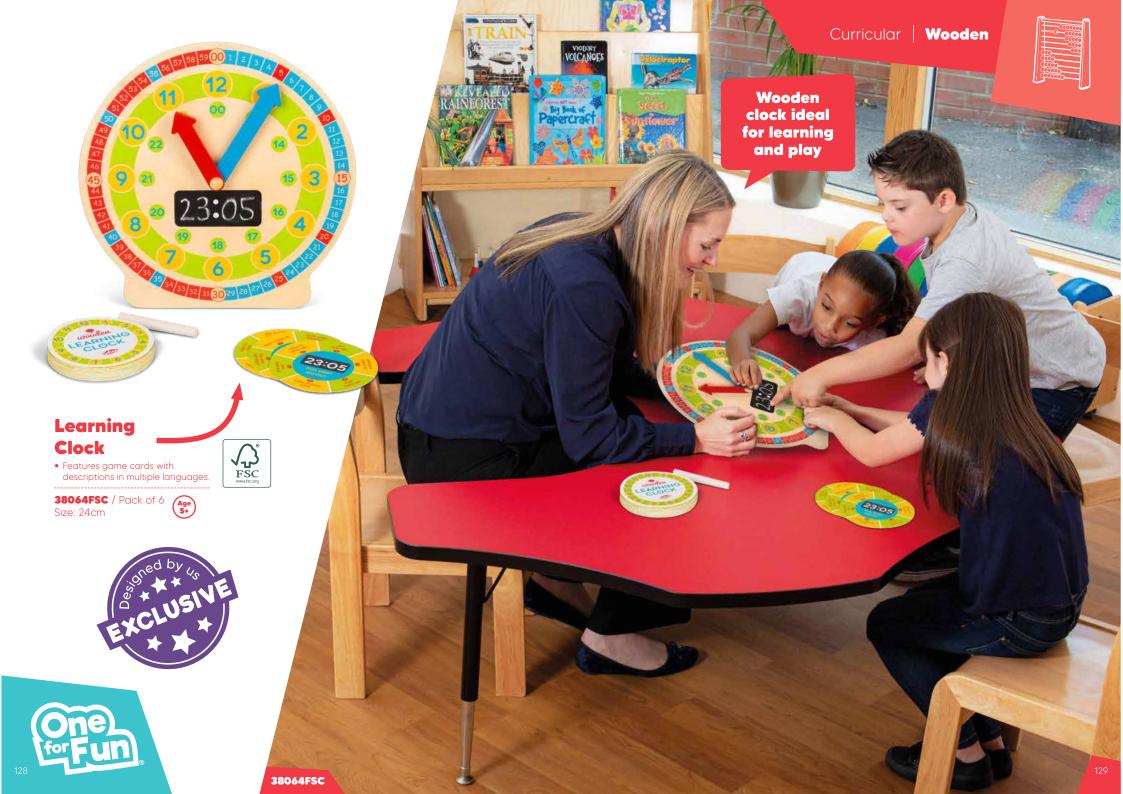

eries (not supplied)













Soft foam block makes it ideal for indoor or outdoor





### **Bungee Bouncer**

Develops balance

**10498** / Pack of 6 Size: 48cm











# **Explorer**







**12962** / Pack of 12 Size: 8cm (2 colours)

magnifying glass in the lid



set of



















19061FSC / Pack of 12 Size: 9.5cm 4 Designs perfect accessory for small world play









**21087** / Pack of 6 Size: 13cm (2 designs)



With moving parts











## Wooden Transformbot



## Wooden Rainmaker Rattle









22016FSC







### Wooden **Twisty Animal**

Wooden

**Fidget Toys** 

**22016FSC** / Pack of 48 Size: 21.5cm (4 Designs)

















Includes: 4-sided gameboard, 2 dice and instructions







Wooden version of a classic game with spring launch system















Sensory

Messy Play



**Discovery Music** 





Outdoor Play









# One for Fun Ltd 2nd floor, North Frith Oast, North Frith Farm, Ashes Lane, Hadlow, Tonbridge, Kent, TN11 9QU, UK

# www.oneforfun.com