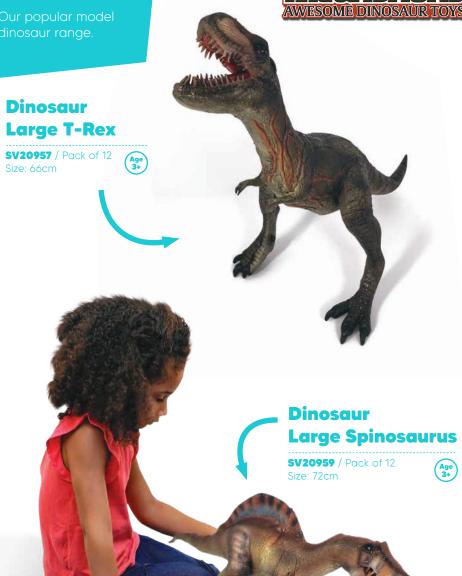

27925** / Pack of 12

Size: 9cm Batteries included







### **Water Play**

Let children explore with water and their imaginations can run wild.

### Water Flutes

• Fill the flutes with water to create a variety of musical notes to play.

**15963** / Pack of 6 Size: 20cm







Includes song
sheets to follow
or just let children
experiment with
the different
sounds







### **Water Drums**

• Floating drums to incorporate musical fun into messy play time.

**12714** / Pack of 6 Size: 21cm









### Counting Rubber Ducks



Size: 6cm Batteries included





Experiment with mixing colours

Messy Play | Putty



### Rainbow — Bounce Putty

• Rainbow bouncing putty in a tub that includes a mix of colours.

**SV20875** / Pack of 12 Size: 7cm















### **Dinosaur Large T-Rex**



**Large Spinosaurus** 





Size: 52cm









### Discovery

**Junior Engineer** 

WORKSHOP

Junior Engineer

Our Junior Engineer range encourages inventive play and helps enhance STEM skills.



Junior Engineer Workshop Action Bot

**35536** / Pack of 6 Size: 22cm



Large model set with 346

pieces







Tools included







### SOLAR SYSTEM PLANETARIUM

Solar System
Planetarium model
making kit with all
parts and paints
required to finish
the model

### Solar System Planetarium

**28394** / Pack of 4 Size: 30cm





























With glow in the dark paints



Create pictures and patterns using the power of sunlight

### **Sun Print Paper**

· Contains 10 sheets.

**27383** / Pack of 24 Size: 21 x 16cm







Leave in sunlight for 10mins



The paper will

change colour