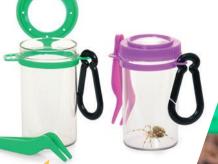

# **Explorer**

**12962** / Pack of 12 Size: 8cm (2 colours)

magnifying glass in the lid

set of

19061FSC / Pack of 12 Size: 9.5cm 4 Designs perfect accessory for small world play

**21087** / Pack of 6 Size: 13cm (2 designs)