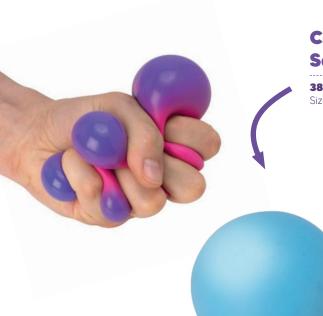

### **Squish Balls**

Compulsively tactile and curious filled rubbery ball, which can help little hands develop dexterity and strength.