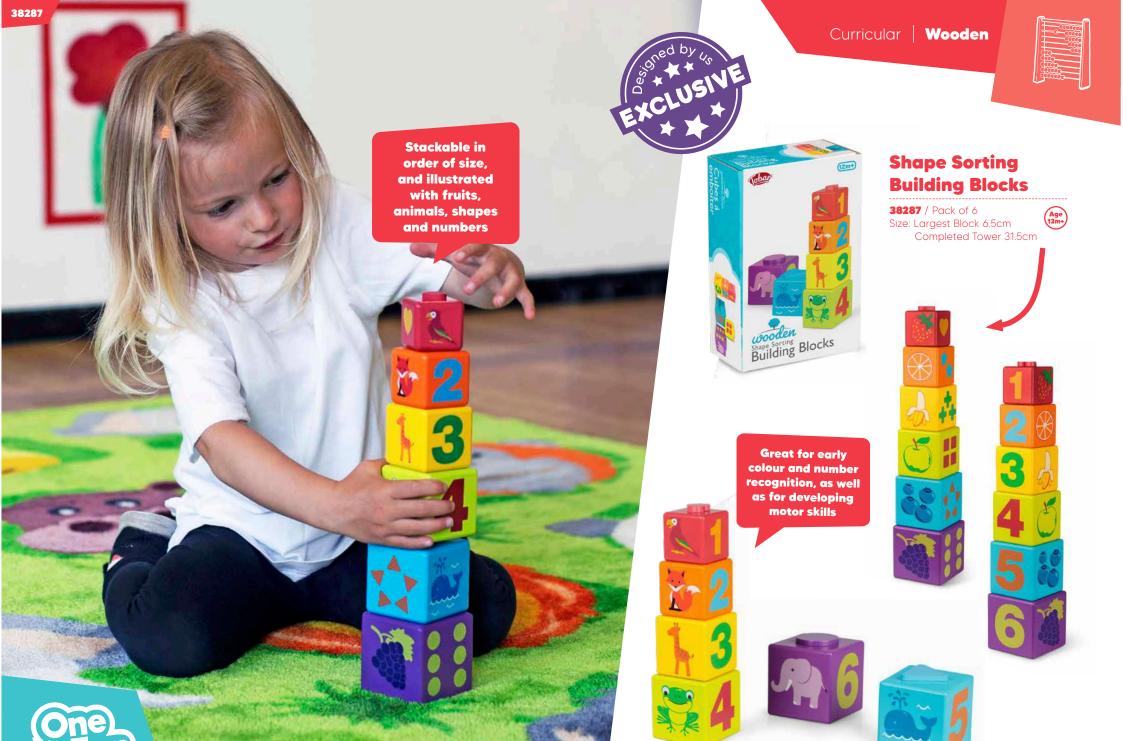

tteries (not supplied)













Soft foam block makes it ideal for indoor or outdoor





### **Bungee Bouncer**

Develops balance

**10498** / Pack of 6 Size: 48cm











# **Explorer**







**12962** / Pack of 12 Size: 8cm (2 colours)

magnifying glass in the lid



set of



















19061FSC / Pack of 12 Size: 9.5cm 4 Designs perfect accessory for small world play









**21087** / Pack of 6 Size: 13cm (2 designs)



With moving parts











## Wooden Transformbot



## Wooden Rainmaker Rattle









22016FSC







### Wooden **Twisty Animal**

Wooden

**Fidget Toys** 

**22016FSC** / Pack of 48 Size: 21.5cm (4 Designs)

















Includes: 4-sided gameboard, 2 dice and instructions







Wooden version of a classic game with spring launch system















Sensory

Messy Play



**Discovery Music** 





Outdoor Play









# One for Fun Ltd 2nd floor, North Frith Oast, North Frith Farm, Ashes Lane, Hadlow, Tonbridge, Kent, TN11 9QU, UK

# www.oneforfun.com