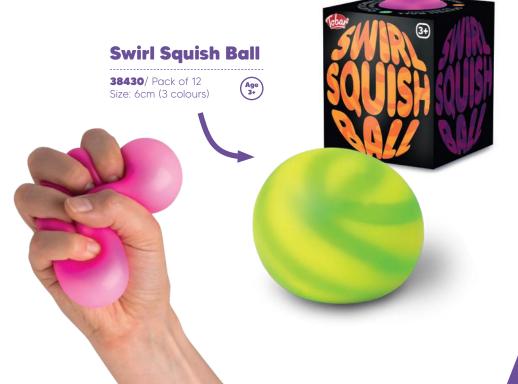

### **Squish Balls**

Compulsively tactile and curious filled rubbery ball, which can help little hands develop dexterity and strength.