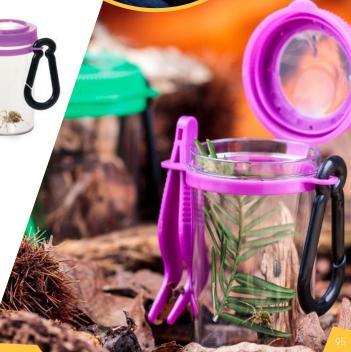

# **Explorer**

**12962** / Pack of 12 Size: 8cm (2 colours)

magnifying glass in the lid

set of

19061FSC / Pack of 12 Size: 9.5cm 4 Designs perfect accessory for small world play

**21087** / Pack of 6 Size: 13cm (2 designs)