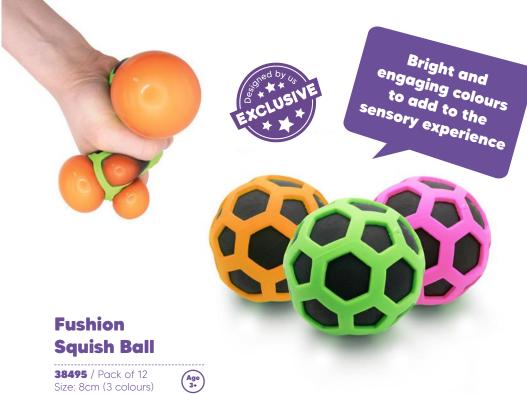

### **Squish Balls**

Compulsively tactile and curious filled rubbery ball, which can help little hands develop dexterity and strength.