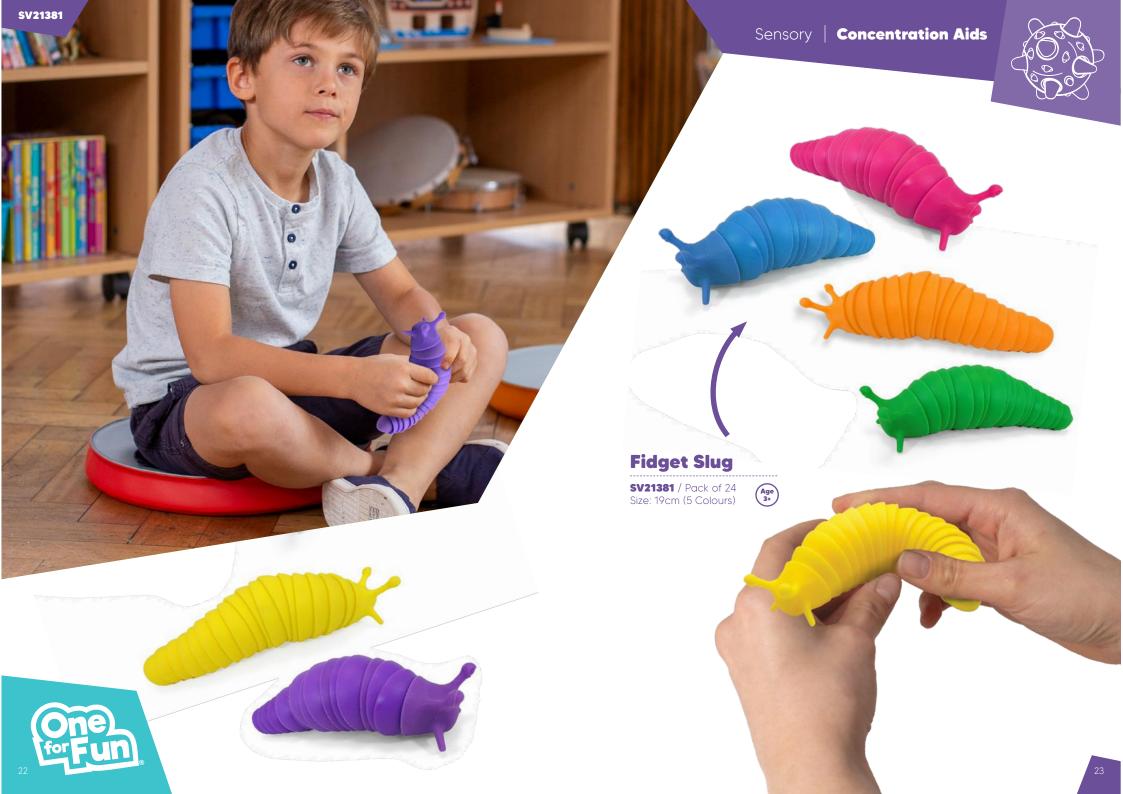

low in the Dark Squish Ball 38439 / Pack of 12 Size: 6cm

Sensory





### Galaxy Light Up Squish Ball

**38493** / Pack of 12 Size: 6cm (2 colours)









**Concentration Aids** 

















**37075** / Pack of 12 Size: 8cm (3 Designs)











**Bog Eyed Bugglies** 

**10539** / Pack of 12 Size: 27cm (5 Colours)

that can be in many ways

**38497** / Pack of 6 Size: 9cm ( 2 Colours )









Explore our full range of mesh balls online or visit our showroom

### **Jellyball Zurb**

**37068** / Pack of 6 Size: 12.5cm







THIS WALLESTIN







Award winning fidget box with a range of sensory and concentration aids







• Fidget Box containing a mix of 24 popular and bestselling fidget toys.









### **Infinity Cube**

**SV21122** / Pack of 24 Size: 4cm (4 colours)



















Invert

the octopus

to reveal a new colour and face

Reversible

combinations

**Plush Octopus** 

Clever reversible design with a range of colour





**28979 Blue** / Pack of 12 **28981 Yellow** / Pack of 12 Size: 13cm



Creative and sensory experience in one!







### **Rainbow Pin Art**















### Giant **Rainbow Springy**

**22010** / Pack of 6 Size: 15.5cm







Sensory | Multi-Sensory

### **Bendable Smiler**

**01968** / Pack of 36 Size: 6.5cm (3 Colours)



Helps to
develop fine
motor skills
motor improve
and improve
concentration



**B16-89051** / Pack of 1 Size: 16cm

POLICE

**Race Car** 





### **My First Soft Car Police Car**

**B16-89053** / Pack of 1 Size: 16cm



Outer soft car can be removed for cleaning





















Sensory | **Light U