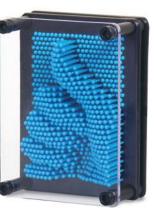

*10539** / Pack of 12 Size: 27cm (5 Colours)

that can be in many ways

**38497** / Pack of 6 Size: 9cm ( 2 Colours )









Explore our full range of mesh balls online or visit our showroom

### **Jellyball Zurb**

**37068** / Pack of 6 Size: 12.5cm







THIS WALLESTIN







Award winning fidget box with a range of sensory and concentration aids







• Fidget Box containing a mix of 24 popular and bestselling fidget toys.









### **Infinity Cube**

**SV21122** / Pack of 24 Size: 4cm (4 colours)



















Invert

the octopus

to reveal a new colour and face

Reversible

combinations

**Plush Octopus** 

Clever reversible design with a range of colour





**28979 Blue** / Pack of 12 **28981 Yellow** / Pack of 12 Size: 13cm



Creative and sensory experience in one!







### **Rainbow Pin Art**















### Giant **Rainbow Springy**

**22010** / Pack of 6 Size: 15.5cm







Sensory | Multi-Sensory

### **Bendable Smiler**

**01968** / Pack of 36 Size: 6.5cm (3 Colours)



Helps to
develop fine
motor skills
motor improve
and improve
concentration



**B16-89051** / Pack of 1 Size: 16cm

POLICE

**Race Car** 





### **My First Soft Car Police Car**

**B16-89053** / Pack of 1 Size: 16cm



Outer soft car can be removed for cleaning





















Sensory | **Light Up Learning** 

### **Blinking Boggleball**

**27941** / Pack of 12 Size: 6.5cm (4 Colours) Batteries included









### Flashing Bobble Ball

**22007** / Pack of 6 Size: 9cm

Batteries included



Drop it or catch it to trigger the flashing mechanism inside



### Flashing Pri