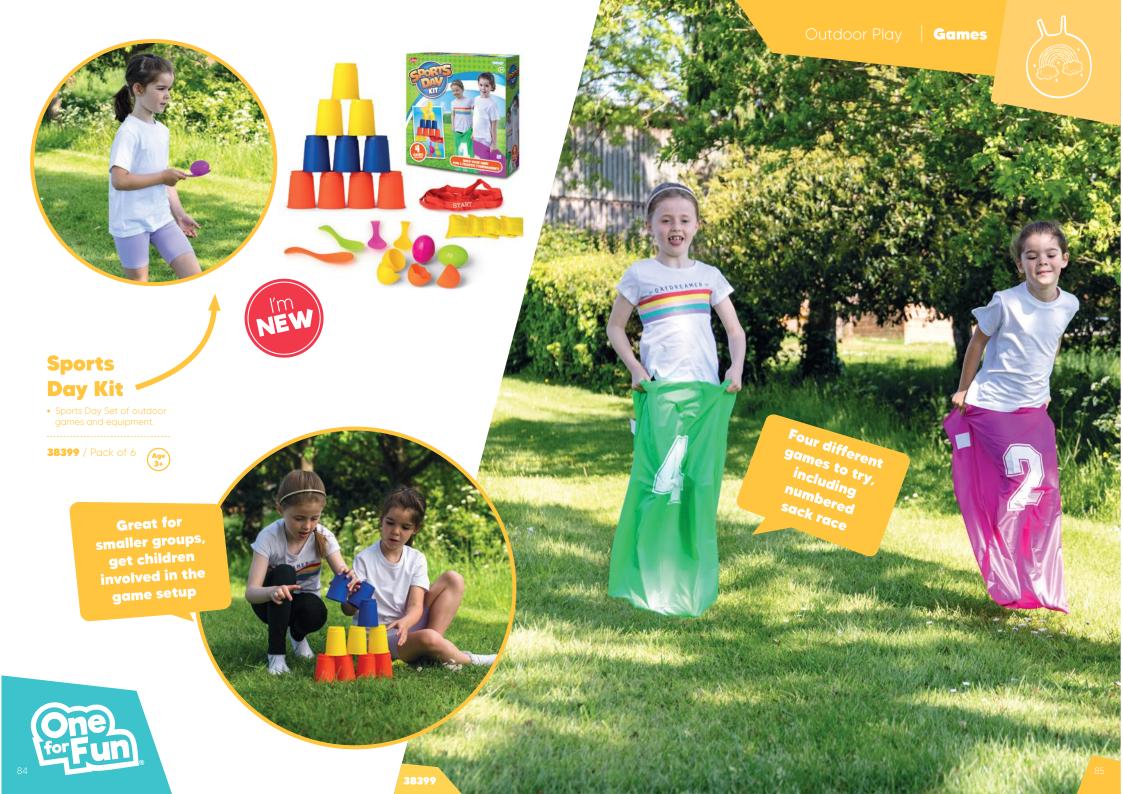

38404

**38404** / Pack of 1 Size: 8cm (UK customers only)













### **Make Your Own Clock**

· Teaches about energy transfer through the use of springs and gears.

**12459** / Pack of 6 Size: 19.5cm



21/1/11/11/11

ZE

**00017** / Pack of 24 Size: 4.5cm





**Metal compass** showing the 4 cardinal and 4 intercardinal points







Easy and fun ready - to - grow grass for indoor garden play



Give him a soak and then water with care, wait a day or two and he'll grow green hair.

00748

















5 songs to learn inside







32 keys with 8 instrument tones, 22 demo tunes, 8 backing rhythms and 4 percussion sounds.





• Features a record and playback feature to save your favourite tracks.

**21916** / Pack of 4

Size: 40cm Requires 4 x AA batteries (not supplied)













Soft foam block makes it ideal for indoor or outdoor





### **Bungee Bouncer**

Develops balance

**10498** / Pack of 6 Size: 48cm











# **Explorer**







**12962** / Pack of 12 Size: 8cm (2 colours)

magnifying glass in the lid



set of



















19061FSC / Pack of 12 Size: 9.5cm 4 Designs perfect accessory for small world play









**21087** / Pack of 6 Size: 13cm (2 designs)



With moving parts











## Wooden Transformbot



## Wooden Rainmaker Rattle









22016FSC







### Wooden **Twisty Animal**

Wooden

**Fidget Toys** 

**22016FSC** / Pack of 48 Size: 21.5cm (4 Designs)

















Includes: 4-sided gameboard, 2 dice and instructions







Wooden version of a classic game with spring launch system















Sensory

Messy Play