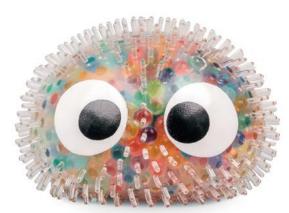

### Galaxy Light Up Squish Ball

**38493** / Pack of 12 Size: 6cm (2 colours)

**Concentration Aids** 

**37075** / Pack of 12 Size: 8cm (3 Designs)

**Bog Eyed Bugglies** 

**10539** / Pack of 12 Size: 27cm (5 Colours)