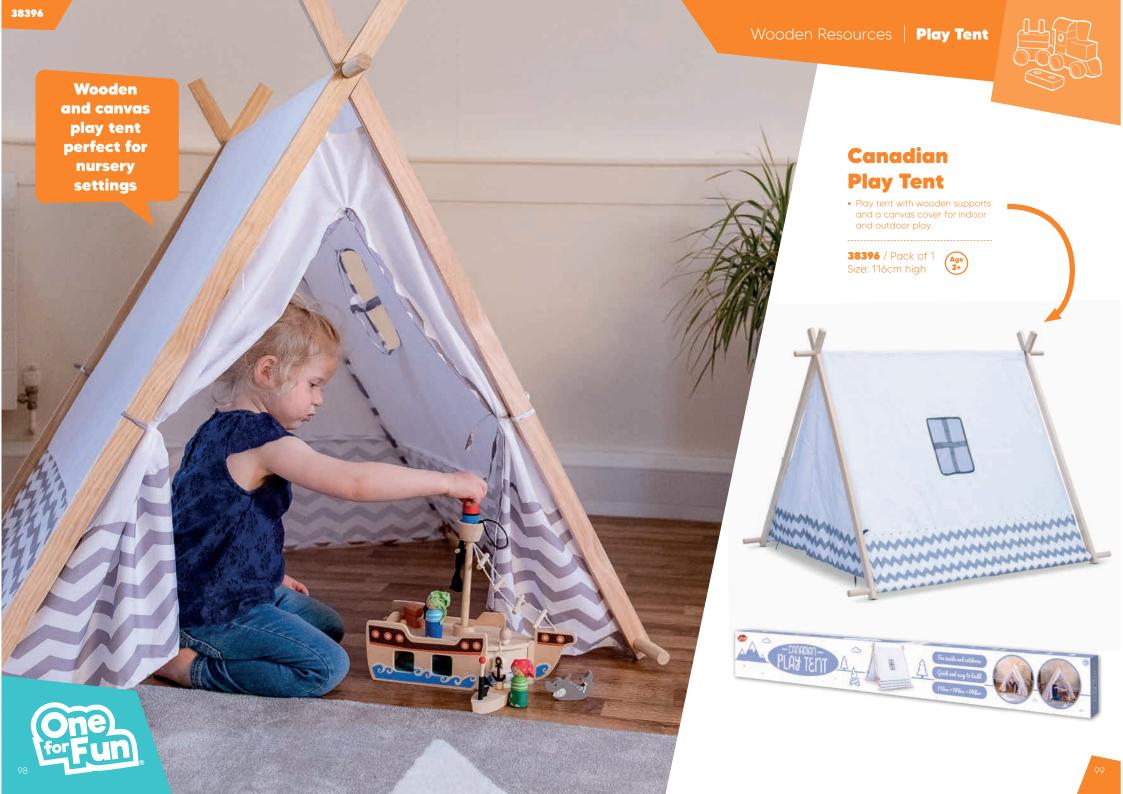

cm





**Metal compass** showing the 4 cardinal and 4 intercardinal points







Easy and fun ready - to - grow grass for indoor garden play



Give him a soak and then water with care, wait a day or two and he'll grow green hair.

00748

















5 songs to learn inside







32 keys with 8 instrument tones, 22 demo tunes, 8 backing rhythms and 4 percussion sounds.





• Features a record and playback feature to save your favourite tracks.

**21916** / Pack of 4

Size: 40cm Requires 4 x AA batteries (not supplied)













Soft foam block makes it ideal for indoor or outdoor





### **Bungee Bouncer**

Develops balance

**10498** / Pack of 6 Size: 48cm











# **Explorer**







**12962** / Pack of 12 Size: 8cm (2 colours)

magnifying glass in the lid



set of



















19061FSC / Pack of 12 Size: 9.5cm 4 Designs perfect accessory for small world play









**21087** / Pack of 6 Size: 13cm (2 designs)



With moving parts











## Wooden Transformbot



## Wooden Rainmaker Rattle









22016FSC







### Wooden **Twisty Animal**

Wooden

**Fidget Toys** 

**22016FSC** / Pack of 48 Size: 21.5cm (4 Designs)

















Includes: 4-sided gameboard, 2 dice and instructions







Wooden version of a classic game with spring launch system















Sensory

Messy Play



**Discovery Music** 





Outdoor Play









# One for Fun Ltd 2nd floor, North Frith Oast, North Frith Farm, Ashes Lane, Hadlow, Tonbridge, Kent, TN11 9QU, UK

# www.oneforfun.com