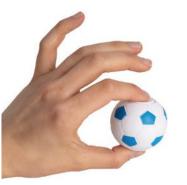

### **Squish Balls**

Compulsively tactile and curious filled rubbery ball, which can help little hands develop dexterity and strength.