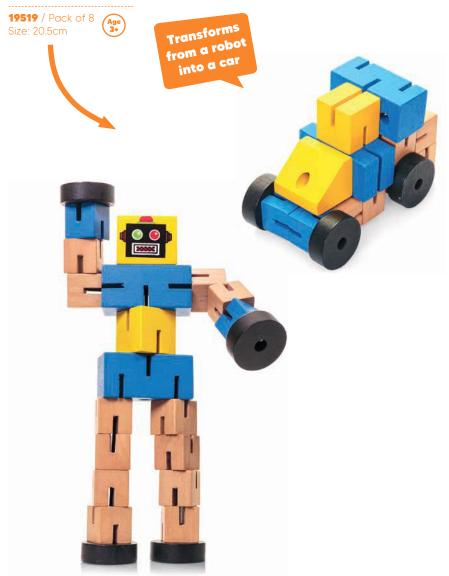

nd he'll grow green hair.

00748

















5 songs to learn inside







32 keys with 8 instrument tones, 22 demo tunes, 8 backing rhythms and 4 percussion sounds.





• Features a record and playback feature to save your favourite tracks.

**21916** / Pack of 4

Size: 40cm Requires 4 x AA batteries (not supplied)













Soft foam block makes it ideal for indoor or outdoor





### **Bungee Bouncer**

Develops balance

**10498** / Pack of 6 Size: 48cm











# **Explorer**







**12962** / Pack of 12 Size: 8cm (2 colours)

magnifying glass in the lid



set of



















19061FSC / Pack of 12 Size: 9.5cm 4 Designs perfect accessory for small world play









**21087** / Pack of 6 Size: 13cm (2 designs)



With moving parts











## Wooden Transformbot



## Wooden Rainmaker Rattle









22016FSC







### Wooden **Twisty Animal**

Wooden

**Fidget Toys** 

**22016FSC** / Pack of 48 Size: 21.5cm (4 Designs)

















Includes: 4-sided gameboard, 2 dice and instructions







Wooden version of a classic game with spring launch system















Sensory

Messy Play



**Discovery Music** 





Outdoor Play









# One for Fun Ltd 2nd floor, North Frith Oast, North Frith Farm, Ashes Lane, Hadlow, Tonbridge, Kent, TN11 9QU, UK

# www.oneforfun.com