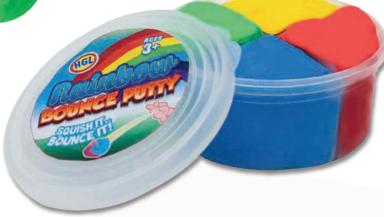

### Rainbow — Bounce Putty

• Rainbow bouncing putty in a tub that includes a mix of colours.

**SV20875** / Pack of 12 Size: 7cm