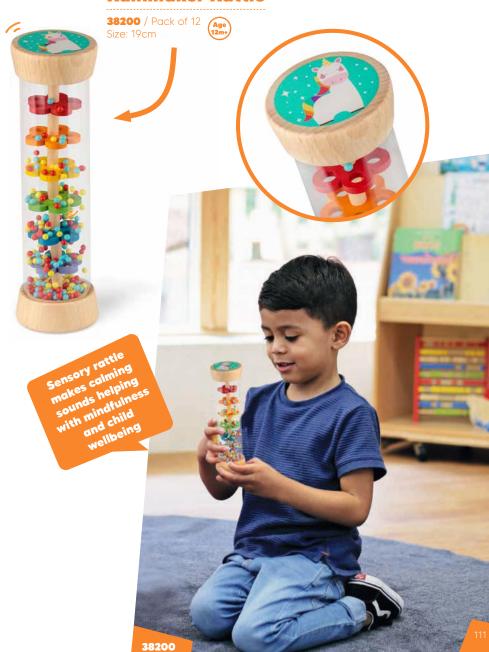

48

















5 songs to learn inside







32 keys with 8 instrument tones, 22 demo tunes, 8 backing rhythms and 4 percussion sounds.





• Features a record and playback feature to save your favourite tracks.

**21916** / Pack of 4

Size: 40cm Requires 4 x AA batteries (not supplied)













Soft foam block makes it ideal for indoor or outdoor





### **Bungee Bouncer**

Develops balance

**10498** / Pack of 6 Size: 48cm











# **Explorer**







**12962** / Pack of 12 Size: 8cm (2 colours)

magnifying glass in the lid



set of



















19061FSC / Pack of 12 Size: 9.5cm 4 Designs perfect accessory for small world play









**21087** / Pack of 6 Size: 13cm (2 designs)



With moving parts











## Wooden Transformbot



## Wooden Rainmaker Rattle









22016FSC







### Wooden **Twisty Animal**

Wooden

**Fidget Toys** 

**22016FSC** / Pack of 48 Size: 21.5cm (4 Designs)

















Includes: 4-sided gameboard, 2 dice and instructions







Wooden version of a classic game with spring launch system















Sensory

Messy Play



**Discovery Music** 





Outdoor Play









# One for Fun Ltd 2nd floor, North Frith Oast, North Frith Farm, Ashes Lane, Hadlow, Tonbridge, Kent, TN11 9QU, UK

# www.oneforfun.com