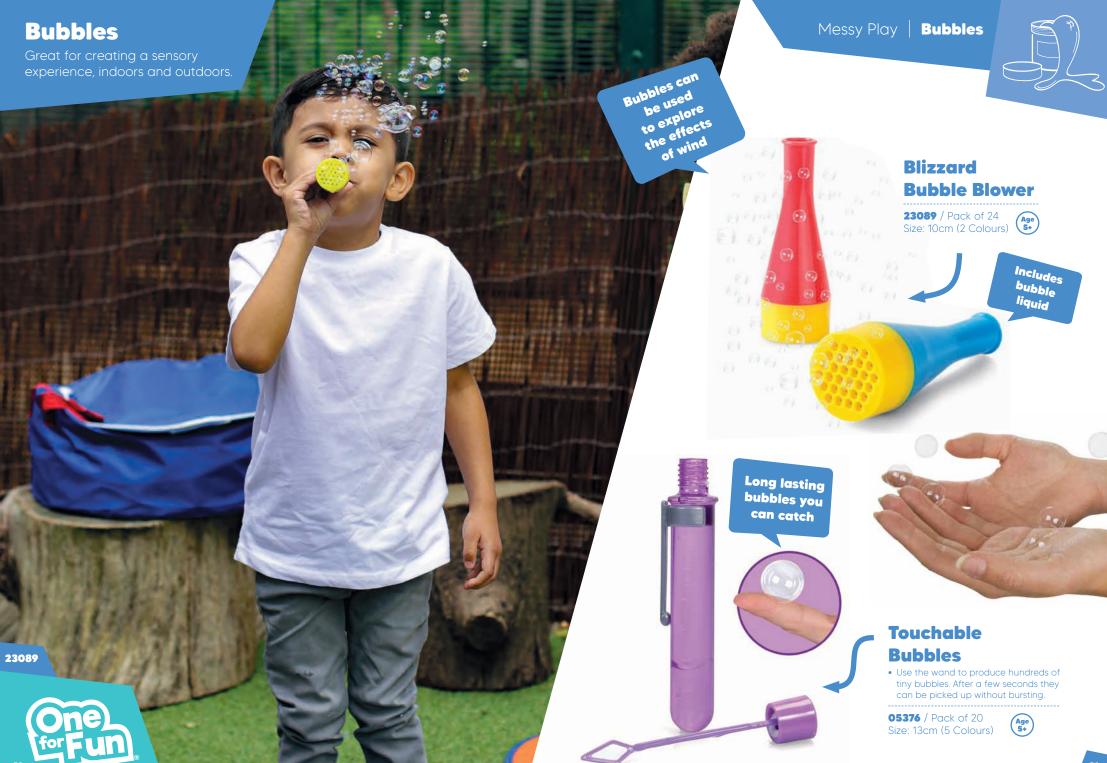

### **Water Play**

Let children explore with water and their imaginations can run wild.

### Water Flutes

• Fill the flutes with water to create a variety of musical notes to play.

**15963** / Pack of 6 Size: 20cm

Includes song
sheets to follow
or just let children
experiment with
the different
sounds

### **Water Drums**

• Floating drums to incorporate musical fun into messy play time.

**12714** / Pack of 6 Size: 21cm