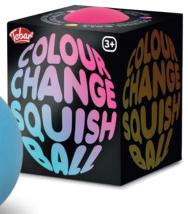

### Colour Change Squish Ball

**38429** / Pack of 12 Size: 6cm (3 colours)

Stress reducers and hand strengtheners in one. Impossible to put down