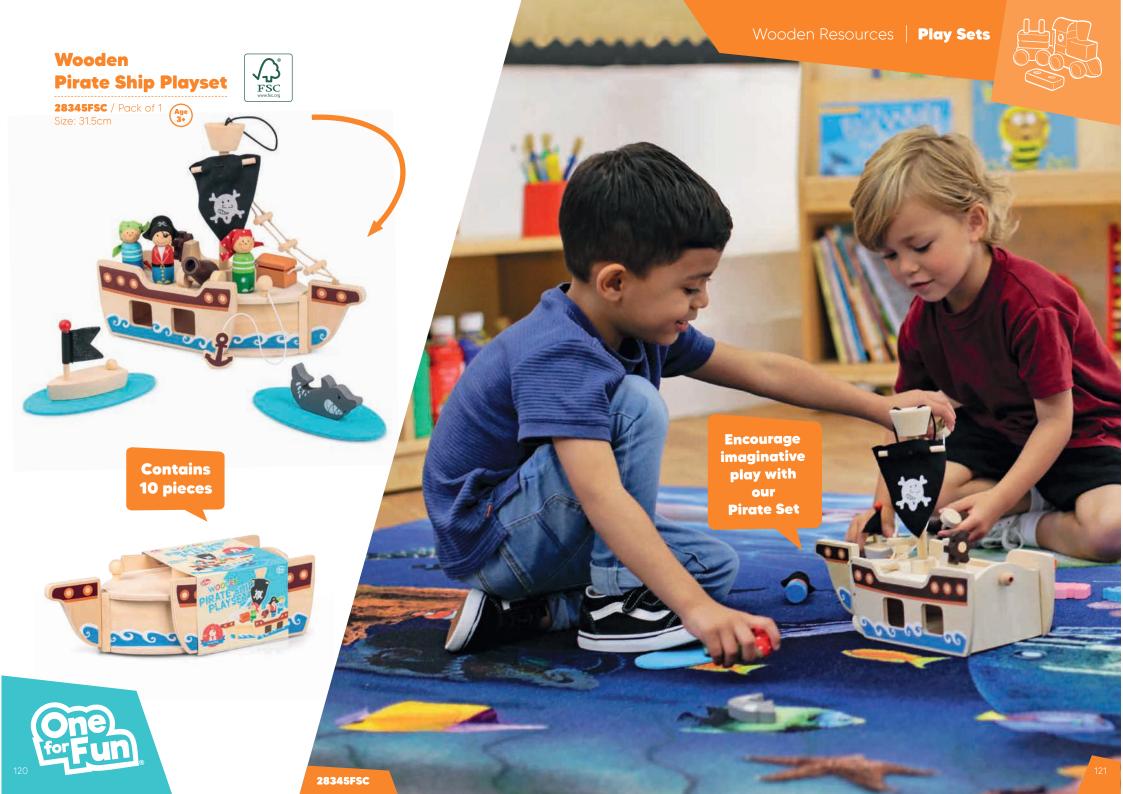

• Features a record and playback feature to save your favourite tracks.

**21916** / Pack of 4

Size: 40cm Requires 4 x AA batteries (not supplied)













Soft foam block makes it ideal for indoor or outdoor





### **Bungee Bouncer**

Develops balance

**10498** / Pack of 6 Size: 48cm











# **Explorer**







**12962** / Pack of 12 Size: 8cm (2 colours)

magnifying glass in the lid



set of



















19061FSC / Pack of 12 Size: 9.5cm 4 Designs perfect accessory for small world play









**21087** / Pack of 6 Size: 13cm (2 designs)



With moving parts











## Wooden Transformbot



## Wooden Rainmaker Rattle









22016FSC







### Wooden **Twisty Animal**

Wooden

**Fidget Toys** 

**22016FSC** / Pack of 48 Size: 21.5cm (4 Designs)

















Includes: 4-sided gameboard, 2 dice and instructions







Wooden version of a classic game with spring launch system















Sensory

Messy Play



**Discovery Music** 





Outdoor Play









# One for Fun Ltd 2nd floor, North Frith Oast, North Frith Farm, Ashes Lane, Hadlow, Tonbridge, Kent, TN11 9QU, UK

# www.oneforfun.com