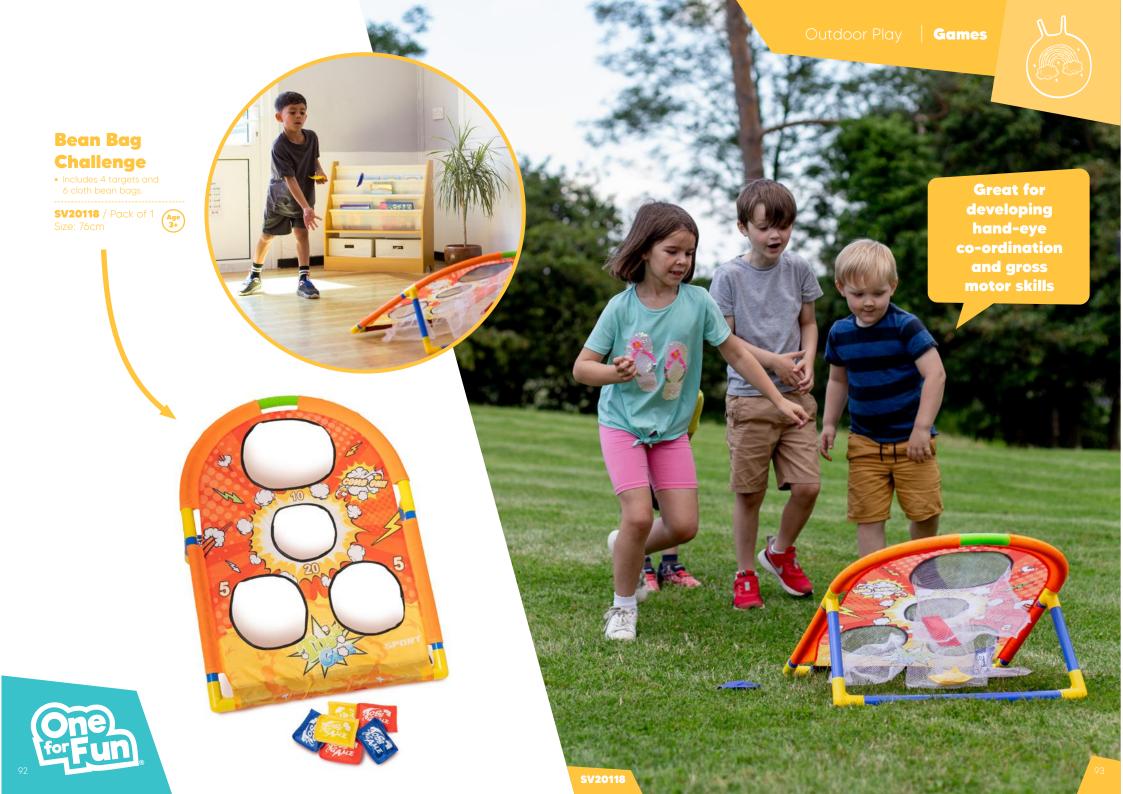

of springs and gears.

**12459** / Pack of 6 Size: 19.5cm



21/1/11/11/11

ZE

**00017** / Pack of 24 Size: 4.5cm





**Metal compass** showing the 4 cardinal and 4 intercardinal points







Easy and fun ready - to - grow grass for indoor garden play



Give him a soak and then water with care, wait a day or two and he'll grow green hair.

00748

















5 songs to learn inside







32 keys with 8 instrument tones, 22 demo tunes, 8 backing rhythms and 4 percussion sounds.





• Features a record and playback feature to save your favourite tracks.

**21916** / Pack of 4

Size: 40cm Requires 4 x AA batteries (not supplied)













Soft foam block makes it ideal for indoor or outdoor





### **Bungee Bouncer**

Develops balance

**10498** / Pack of 6 Size: 48cm











# **Explorer**







**12962** / Pack of 12 Size: 8cm (2 colours)

magnifying glass in the lid



set of



















19061FSC / Pack of 12 Size: 9.5cm 4 Designs perfect accessory for small world play









**21087** / Pack of 6 Size: 13cm (2 designs)



With moving parts











## Wooden Transformbot



## Wooden Rainmaker Rattle









22016FSC







### Wooden **Twisty Animal**

Wooden

**Fidget Toys** 

**22016FSC** / Pack of 48 Size: 21.5cm (4 Designs)

















Includes: 4-sided gameboard, 2 dice and instructions







Wooden version of a classic game with spring launch system















Sensory

Messy Play



**Discovery Music** 





Outdoor Play









# One for Fun Ltd 2nd floor, North Frith Oast, North Frith Farm, Ashes Lane, Hadlow, Tonbridge, K