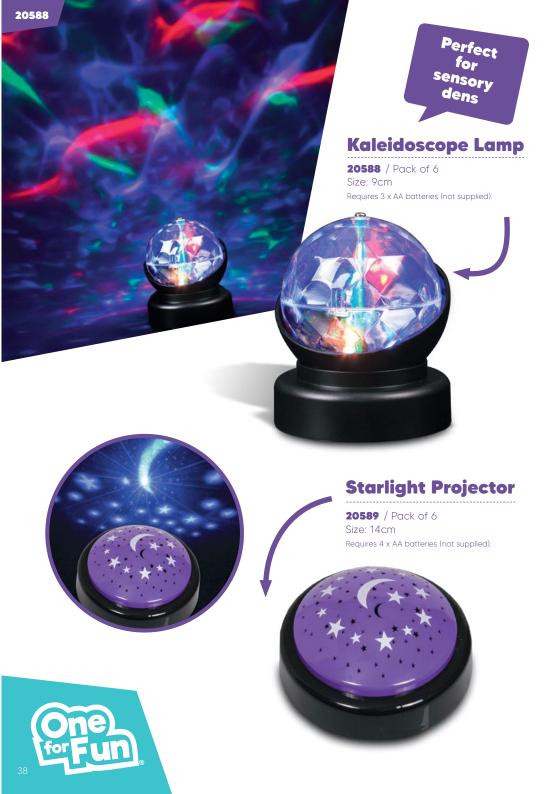

ze: 4cm (4 colours)



















Invert

the octopus

to reveal a new colour and face

Reversible

combinations

**Plush Octopus** 

Clever reversible design with a range of colour





**28979 Blue** / Pack of 12 **28981 Yellow** / Pack of 12 Size: 13cm



Creative and sensory experience in one!







### **Rainbow Pin Art**















### Giant **Rainbow Springy**

**22010** / Pack of 6 Size: 15.5cm







Sensory | Multi-Sensory

### **Bendable Smiler**

**01968** / Pack of 36 Size: 6.5cm (3 Colours)



Helps to
develop fine
motor skills
motor improve
and improve
concentration



**B16-89051** / Pack of 1 Size: 16cm

POLICE

**Race Car** 





### **My First Soft Car Police Car**

**B16-89053** / Pack of 1 Size: 16cm



Outer soft car can be removed for cleaning





















Sensory | **Light Up Learning** 

### **Blinking Boggleball**

**27941** / Pack of 12 Size: 6.5cm (4 Colours) Batteries included









### Flashing Bobble Ball

**22007** / Pack of 6 Size: 9cm

Batteries included



Drop it or catch it to trigger the flashing mechanism inside



### Flashing Prism Ball

**27925** / Pack of 12

Size: 9cm Batteries included







### **Water Play**

Let children explore with water and their imaginations can run wild.

### Water Flutes

• Fill the flutes with water to create a variety of musical notes to play.

**15963** / Pack of 6 Size: 20cm







Includes song
sheets to follow
or just let children
experiment with
the different
sounds







### **Water Drums**

• Floating drums to incorporate musical fun into messy play time.

**12714** / Pack