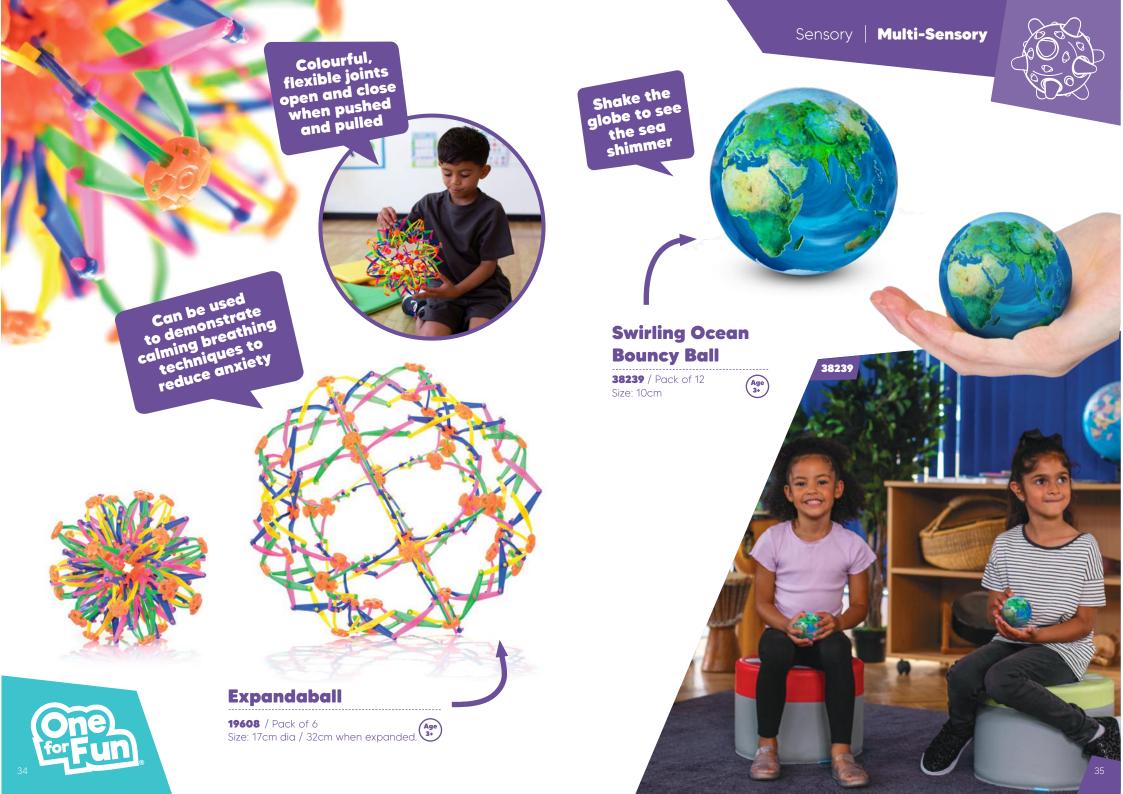

### Giant **Rainbow Springy**

**22010** / Pack of 6 Size: 15.5cm

Sensory | Multi-Sensory