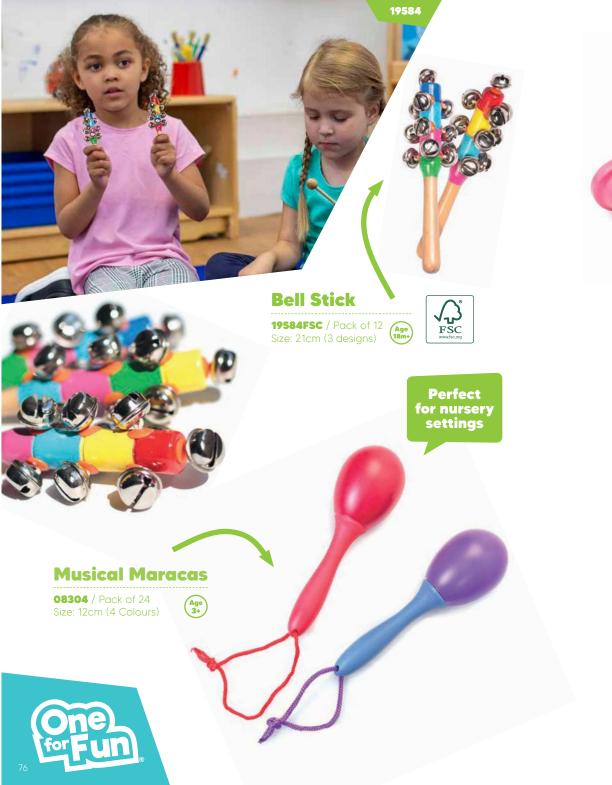

7383** / Pack of 24 Size: 21 x 16cm







Leave in sunlight for 10mins



The paper will

change colour

Then soak in water and the image appears













5 easy steps. Grows in 7 days



### Glow In The Dark Crystals Kit

**37190** / Pack of 12 / Size: 8cm (UK customers only)







38404

**38404** / Pack of 1 Size: 8cm (UK customers only)













### **Make Your Own Clock**

· Teaches about energy transfer through the use of springs and gears.

**12459** / Pack of 6 Size: 19.5cm



21/1/11/11/11

ZE

**00017** / Pack of 24 Size: 4.5cm





**Metal compass** showing the 4 cardinal and 4 intercardinal points







Easy and fun ready - to - grow grass for indoor garden play



Give him a soak and then water with care, wait a day or two and he'll grow green hair.

00748

















5 songs to learn inside







32 keys with 8 instrument tones, 22 demo tunes, 8 backing rhythms and 4 percussion sounds.





• Features a record and playback feature to save your favourite tracks.

**21916** / Pack of 4

Size: 40cm Requires 4 x AA batteries (not supplied)













Soft foam block makes it ideal for indoor or outdoor





### **Bungee Bouncer**

Develops balance

**10498** / Pack of 6 Size: 48cm











# **Explorer**







**12962** / Pack of 12 Size: 8cm (2 colours)

magnifying glass in the lid



set of



















19061FSC / Pack of 12 Size: 9.5cm 4 Designs perfect accessory for small world play









**21087** / Pack of 6 Size: 13cm (2 designs)



With moving parts











## Wooden Transformbot



## Wooden Rainmaker Rattle









2201