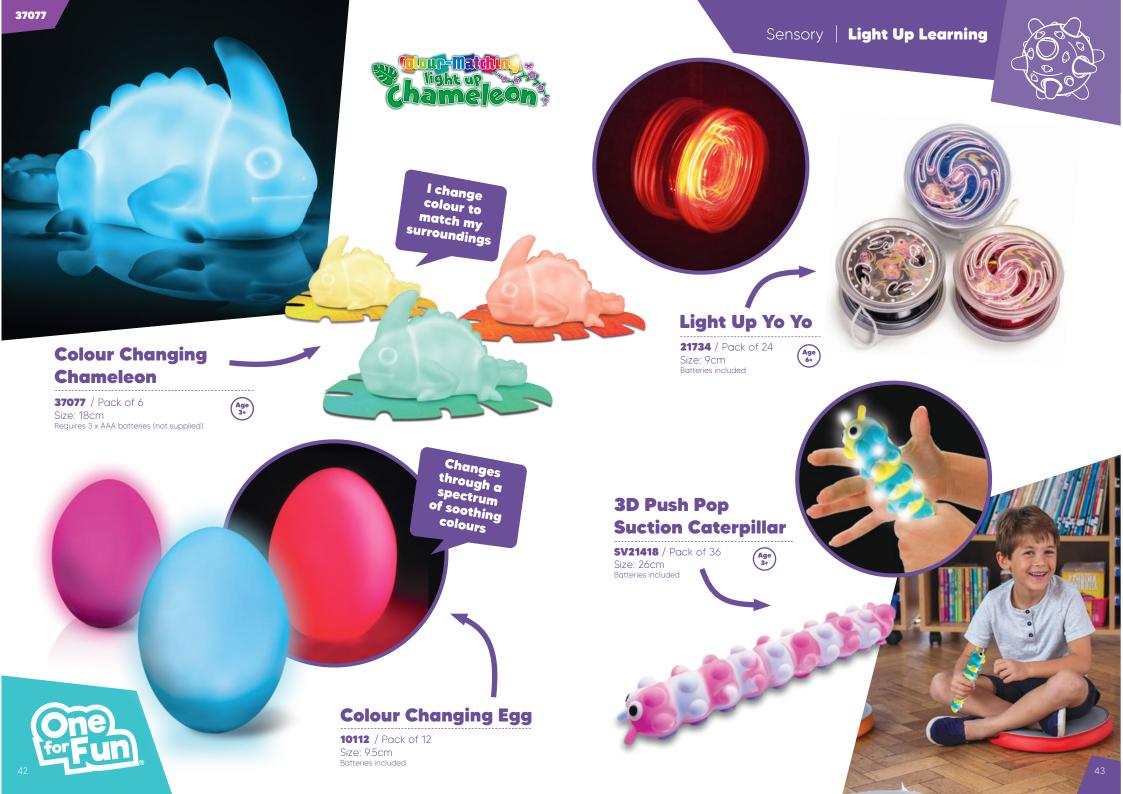

### **My First Soft Car Police Car**

**B16-89053** / Pack of 1 Size: 16cm

Outer soft car can be removed for cleaning

Sensory | **Light Up Learning** 

### **Blinking Boggleball**

**27941** / Pack of 12 Size: 6.5cm (4 Colours) Batteries included

### Flashing Bobble Ball

**22007** / Pack of 6 Size: 9cm

Batteries included

Drop it or catch it to trigger the flashing mechanism inside

### Flashing Prism Ball

**27925** / Pack of 12

Size: 9cm Batteries included