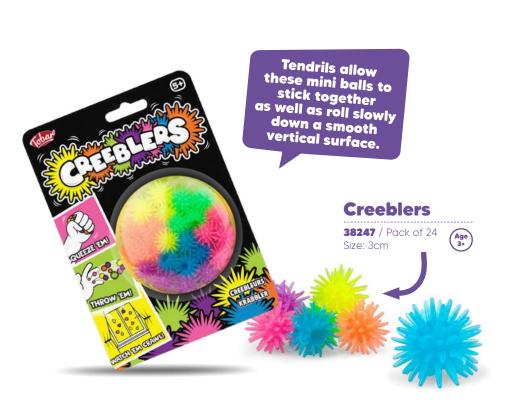

that can be in many ways

**38497** / Pack of 6 Size: 9cm ( 2 Colours )

Explore our full range of mesh balls online or visit our showroom