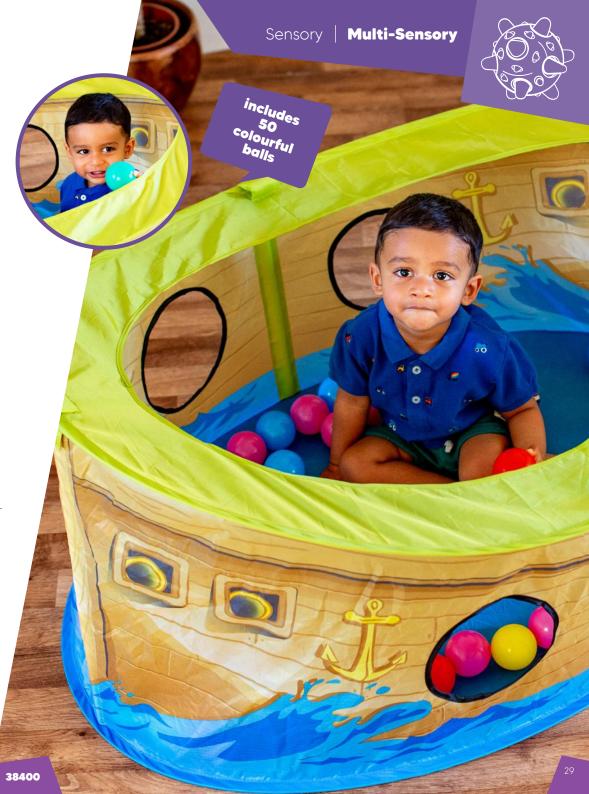

### Giant **Rainbow Springy**

**22010** / Pack of 6 Size: 15.5cm

Sensory | Multi-Sensory