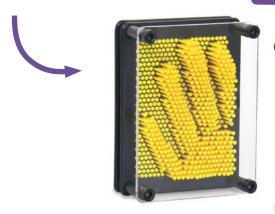

**10539** / Pack of 12 Size: 27cm (5 Colours)

that can be in many ways

**38497** / Pack of 6 Size: 9cm ( 2 Colours )









Explore our full range of mesh balls online or visit our showroom

### **Jellyball Zurb**

**37068** / Pack of 6 Size: 12.5cm







THIS WALLESTIN







Award winning fidget box with a range of sensory and concentration aids







• Fidget Box containing a mix of 24 popular and bestselling fidget toys.









### **Infinity Cube**

**SV21122** / Pack of 24 Size: 4cm (4 colours)



















Invert

the octopus

to reveal a new colour and face

Reversible

combinations

**Plush Octopus** 

Clever reversible design with a range of colour





**28979 Blue** / Pack of 12 **28981 Yellow** / Pack of 12 Size: 13cm



Creative and sensory experience in one!







### **Rainbow Pin Art**















### Giant **Rainbow Springy**

**22010** / Pack of 6 Size: 15.5cm







Sensory | Multi-Sensory

### **Bendable Smiler**

**01968** / Pack of 36 Size: 6.5cm (3 Colours)



Helps to
develop fine
motor skills
motor improve
and improve
concentration



**B16-89051** / Pack of 1 Size: 16cm

POLICE

**Race Car** 





### **My First Soft Car Police Car**

**B16-89053** / Pack of 1 Size: 16cm



Outer soft car can be removed for cleaning





















Sensory | **Light Up Learning** 

### **Blinking Boggleball**

**27941** / Pack of 12 Size: 6.5cm (4 Colours) Batteries included









### Flashing Bobble Ball

**22007** / Pack of 6 Size: 9cm

Batteries included



Drop it or catch it to trigger the flashing mechanism inside



### Flashing P