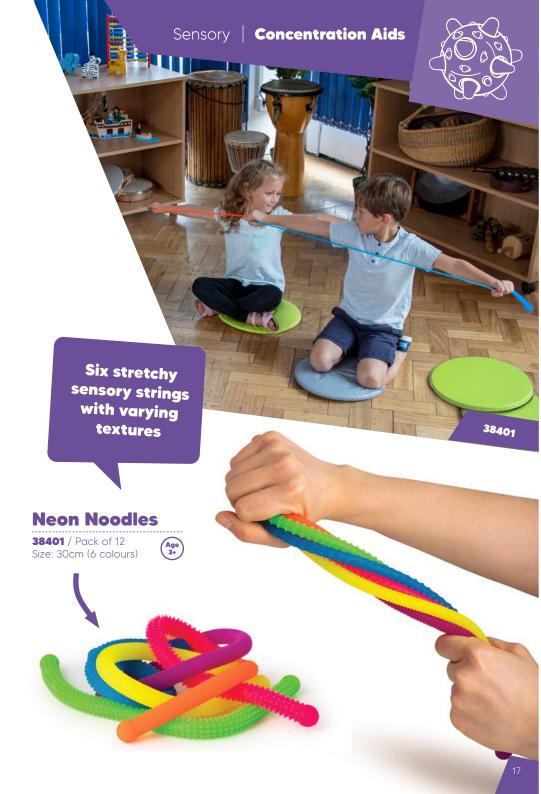

y of our products, please contact your account manager.





### Sensory | Concentration Aids

### **Squish Balls**

Compulsively tactile and curious filled rubbery ball, which can help little hands develop dexterity and strength.

### **Neon Diddy Squish Ball**

**39999** / Pack of 12 Size: 5cm (3 colours)















**38431** / Pack of 6 Size: 12cm (3 colours)









### Colour Change Squish Ball

**38429** / Pack of 12 Size: 6cm (3 colours)





Stress reducers and hand strengtheners in one. Impossible to put down



### **Bright Balls Squish Ball**

**38449** / Pack of 12 Size: 6cm





### Glow in the Dark Squish Ball 38439 / Pack of 12 Size: 6cm

Sensory





### Galaxy Light Up Squish Ball

**38493** / Pack of 12 Size: 6cm (2 colours)









**Concentration Aids** 

















**37075** / Pack of 12 Size: 8cm (3 Designs)











**Bog Eyed Bugglies** 

**10539** / Pack of 12 Size: 27cm (5 Colours)

that can be in many ways

**38497** / Pack of 6 Size: 9cm ( 2 Colours )









Explore our full range of mesh balls online or visit our showroom

### **Jellyball Zurb**

**37068** / Pack of 6 Size: 12.5cm







THIS WALLESTIN







Award winning fidget box with a range of sensory and concentration aids







• Fidget Box containing a mix of 24 popular and bestselling fidget toys.









### **Infinity Cube**

**SV21122** / Pack of 24 Size: 4cm (4 colours)



















Invert

the octopus

to reveal a new colour and face

Reversible

combinations

**Plush Octopus** 

Clever reversible design with a range of colour





**28979 Blue** / Pack of 1