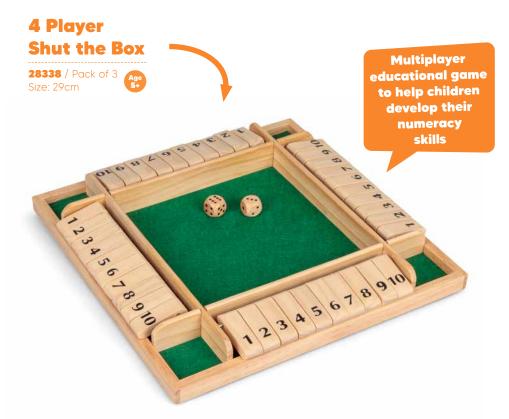

• Features a record and playback feature to save your favourite tracks.

**21916** / Pack of 4

Size: 40cm Requires 4 x AA batteries (not supplied)













Soft foam block makes it ideal for indoor or outdoor





### **Bungee Bouncer**

Develops balance

**10498** / Pack of 6 Size: 48cm











# **Explorer**







**12962** / Pack of 12 Size: 8cm (2 colours)

magnifying glass in the lid



set of



















19061FSC / Pack of 12 Size: 9.5cm 4 Designs perfect accessory for small world play









**21087** / Pack of 6 Size: 13cm (2 designs)



With moving parts











## Wooden Transformbot



## Wooden Rainmaker Rattle









22016FSC







### Wooden **Twisty Animal**

Wooden

**Fidget Toys** 

**22016FSC** / Pack of 48 Size: 21.5cm (4 Designs)

















Includes: 4-sided gameboard, 2 dice and instructions







Wooden version of a classic game with spring launch system















Sensory

Messy Play



**Discovery Music** 





Outdoor Play









# One for Fun Ltd 2nd floor, North Frith Oast, North Frith Farm, Ashes Lane, Hadlow, Tonbridge, Kent, TN11 9QU, UK

# www.oneforfun.com